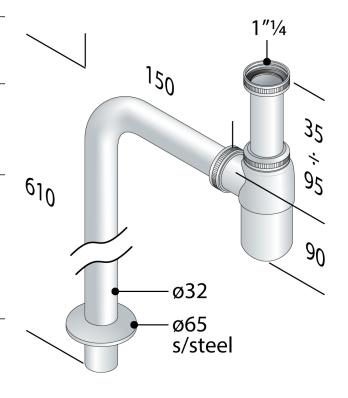

# Chrome plated brass bottle trap with floor pipe

#### **DESCRIZIONE DEL PRODOTTO**

- 1. with floor pipe
- 2. inlet H. 75 × 1"1/4
- 3. outlet 150×610 × ø32
- 4. s/steel flange ø65

**Measure** 1"1/4ר32

Water seal 50

Water volume 46

**Certifications**Product in conformity with

European standards EN274

Name Lux floor pipe

OMPS.p.A.
Via XI Febbraio 18
I-25065 Lumezzane - Italy
VAT No: IT 00628500985

Office and delivery service Via Industriale, 14 - I-25070 Bione - Italy +39 0365 897941