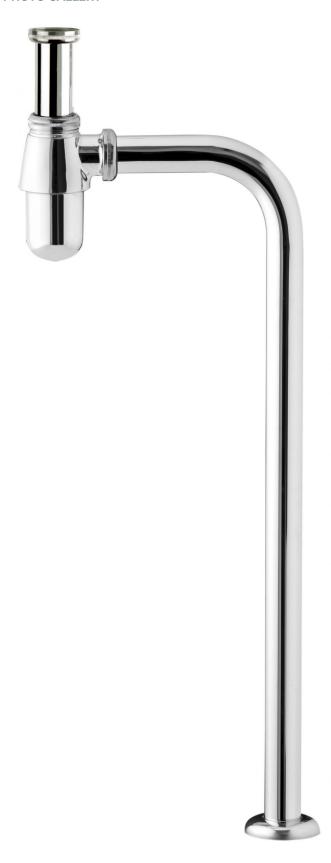

## OMPs.p.A. Via XI Febbraio 18

Via XI Febbraio 18 I-25065 Lumezzane - Italy VAT No: IT 00628500985



omptea.eu - info@omptea.com





### 019.701.5

# Chrome plated brass bottle trap with floor pipe

#### **DESCRIZIONE DEL PRODOTTO**

- 1. with floor pipe
- 2. inlet H. 75 × 1"1/4
- 3. outlet 150×610 × ø32
- 4. s/steel flange ø65

**Measure** 1"1/4ר32

Water seal 50

Water volume 46

**Certifications**Product in conformity with

European standards EN274

Name Lux floor pipe





OMPS.p.A.
Via XI Febbraio 18
I-25065 Lumezzane - Italy
VAT No: IT 00628500985





Office and delivery service Via Industriale, 14 - I-25070 Bione - Italy +39 0365 897941

omptea.eu - info@omptea.com

#### **PHOTO GALLERY**