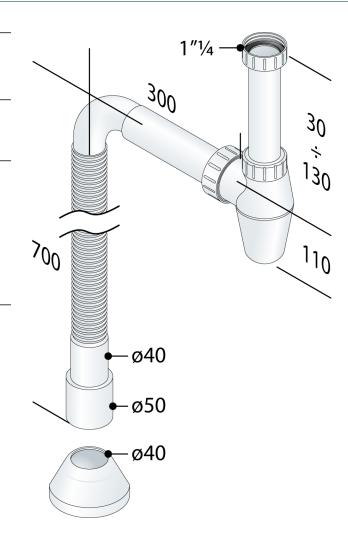

## PP bottle trap with floor pipe

## **DESCRIZIONE DEL PRODOTTO**

- 1. with flexible floor pipe
- 2. inlet H. 120 × 1"1/4
- 3. outlet 300×700 × ø40/50
- 4. PP flange ø78

1"½×ø40/50 Measure

Water seal 60

Water volume 61

Product in conformity with Certifications