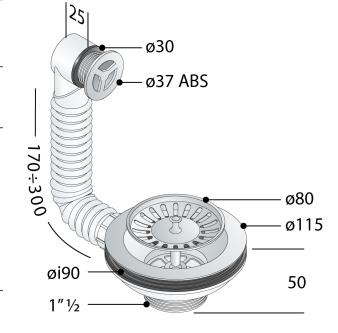

## PP waste for ø90 sink holed

## **DESCRIZIONE DEL PRODOTTO**

- 1. s/steel grid ø80
- 2. round overflow
- 3. c.p. ABS overflow grid
- 4. flexible connection L. max 300
- 5. screw L. 30

Product in conformity with Certifications European standards EN274

Measure ø115×1"½

Pic nic Name

Water volume 51

Overflow water 15

volume

OMPS.p.A.
Via XI Febbraio 18
I-25065 Lumezzane - Italy
VAT No: IT 00628500985

Office and delivery service Via Industriale, 14 - I-25070 Bione - Italy +39 0365 897941