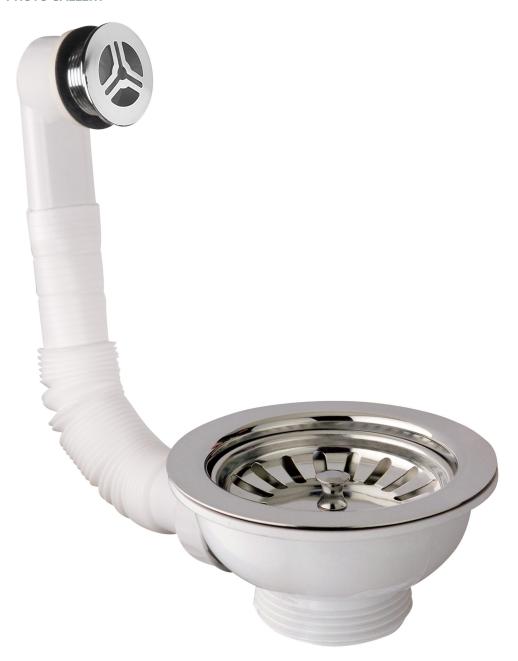

Via XI Febbraio 18 I-25065 Lumezzane - Italy VAT No: IT 00628500985

Office and delivery service Via Industriale, 14 - I-25070 Bione - Italy +39 0365 897941

omptea.eu - info@omptea.com





# 133.405.6

## PP waste for ø90 sink holed

## **DESCRIZIONE DEL PRODOTTO**

- 1. s/steel grid ø80
- 2. round overflow
- 3. c.p. ABS overflow grid
- 4. flexible connection L. max 300
- 5. screw L. 30

Product in conformity with Certifications European standards EN274

Measure ø115×1"½

Pic nic Name

Water volume 51

Overflow water 15

volume





OMPS.p.A.
Via XI Febbraio 18
I-25065 Lumezzane - Italy
VAT No: IT 00628500985





Office and delivery service Via Industriale, 14 - I-25070 Bione - Italy +39 0365 897941

omptea.eu - info@omptea.com

## **PHOTO GALLERY**