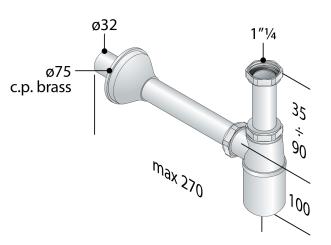

#### **DESCRIZIONE DEL PRODOTTO**

- 1. inlet H. 75 × 1"1/4
- 2. outlet L. 250 × ø32
- 3. brass flange ø75

**Measure** 1"1/4×ø32

**Name** Tea

Water volume 51

Water seal 50

Via XI Febbraio 18 I-25065 Lumezzane - Italy VAT No: IT 00628500985