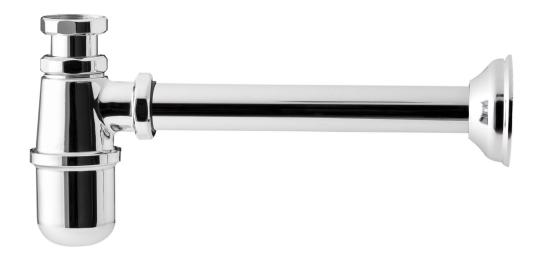

# OMP<sub>S.p.A.</sub> Via XI Febbraio 18 I-25065 Lumezzane - Italy VAT No: IT 00628500985





Office and delivery service Via Industriale, 14 - I-25070 Bione - Italy +39 0365 897941

omptea.eu - info@omptea.com

## 17.223.5

## Chrome plated brass bottle trap

#### **DESCRIZIONE DEL PRODOTTO**

- 1. inlet H. 75 × 1"1/4
- 2. outlet L. 250 × ø32
- 3. brass flange ø75



**Measure** 1"1/4×ø32

**Name** Tea

Water volume 51

Water seal 50





Via XI Febbraio 18 I-25065 Lumezzane - Italy VAT No: IT 00628500985





Office and delivery service Via Industriale, 14 - I-25070 Bione - Italy +39 0365 897941

omptea.eu - info@omptea.com

### PHOTO GALLERY