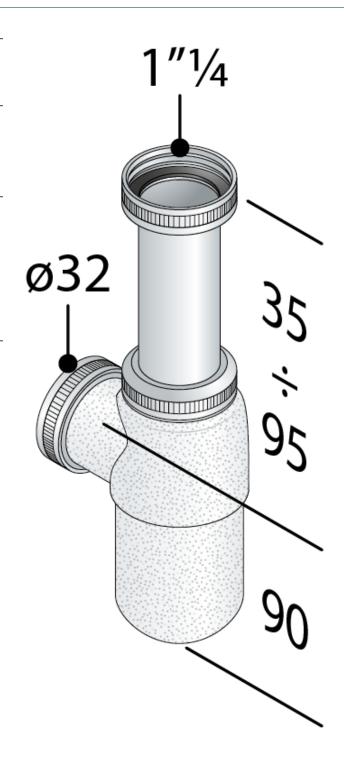

#### **DESCRIZIONE DEL PRODOTTO**

- 1. inlet H. 75 × 1"1/4
- 2. outlet ø32
- 3. without wall pipe
- 4. without flange

**Certifications**Product in conformity with

European standards EN274

Measure  $1^{"1/4} \times \emptyset 32$ 