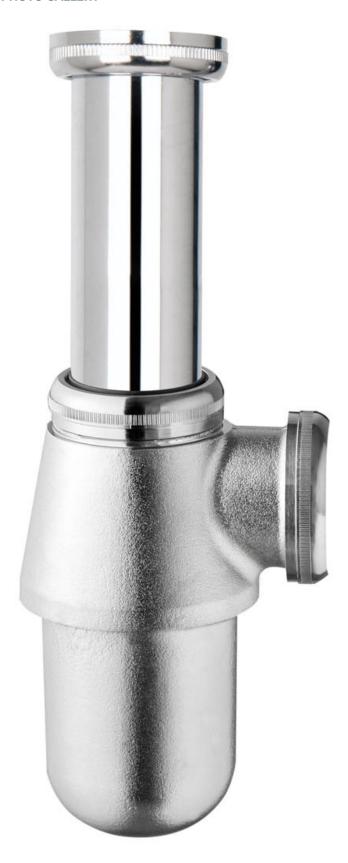

## OMPs.p.A.

Via XI Febbraio 18 I-25065 Lumezzane - Italy VAT No: IT 00628500985





Office and delivery service
Via Industriale, 14 - I-25070 Bione - Italy
+39 0365 897941

omptea.eu - info@omptea.com

## 19.200.5.1

# Raw nickel plated brass bottle trap

#### **DESCRIZIONE DEL PRODOTTO**

- 1. inlet H. 75 × 1"1/4
- 2. outlet ø32
- 3. without wall pipe
- 4. without flange

**Certifications**Product in conformity with

European standards EN274

Measure  $1^{"1/4} \times \emptyset 32$ 

Water volume 46

Water seal 50





OMPS.p.A.
Via XI Febbraio 18
I-25065 Lumezzane - Italy
VAT No: IT 00628500985





Office and delivery service Via Industriale, 14 - I-25070 Bione - Italy +39 0365 897941

omptea.eu - info@omptea.com

### **PHOTO GALLERY**