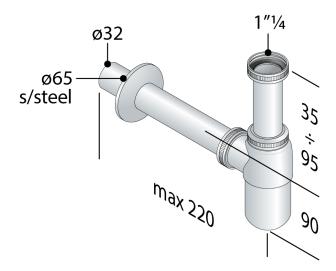

#### **DESCRIZIONE DEL PRODOTTO**

- 1. inlet H. 75 × 1"1/4
- 2. outlet L. 190 × ø32
- 3. s/steel flange ø65

Water seal 50

Water volume 46

Product in conformity with Certifications

European standards EN274