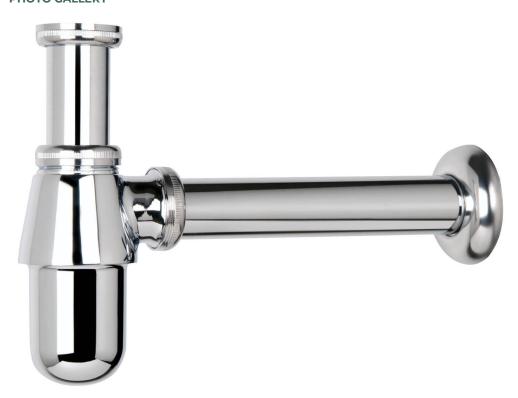

# Via XI Febbraio 18 I-25065 Lumezzane - Italy VAT No: IT 00628500985





Office and delivery service Via Industriale, 14 - I-25070 Bione - Italy +39 0365 897941

omptea.eu - info@omptea.com

## 19.211.5

## Chrome plated brass bottle trap

#### **DESCRIZIONE DEL PRODOTTO**

- 1. inlet H. 75 × 1"1/4
- 2. outlet L. 190 × ø32
- 3. s/steel flange ø65



Water seal 50

Water volume 46

Product in conformity with Certifications

European standards EN274





# OMPS,p.A.

Via XI Febbraio 18 I-25065 Lumezzane - Italy VAT No: IT 00628500985





Office and delivery service Via Industriale, 14 - I-25070 Bione - Italy +39 0365 897941

omptea.eu - info@omptea.com

#### **PHOTO GALLERY**