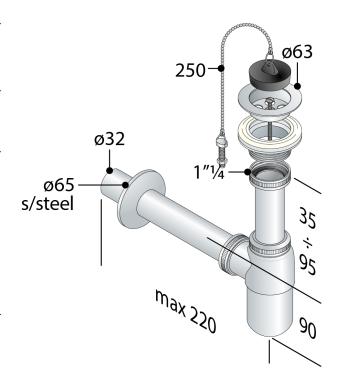

## Chrome plated brass bottle trap

## **DESCRIZIONE DEL PRODOTTO**

- 1. with universal waste ø63
- 2. plug with ball-chain and stay
- 3. inlet H. 75
- 4. outlet L. 190 × ø32
- 5. s/steel flange ø65

Product in conformity with **Certifications** European standards EN274

Measure ø63×ø32

Water volume 36 Water seal 50

OMPS.p.A.
Via XI Febbraio 18
I-25065 Lumezzane - Italy
VAT No: IT 00628500985

Office and delivery service Via Industriale, 14 - I-25070 Bione - Italy +39 0365 897941