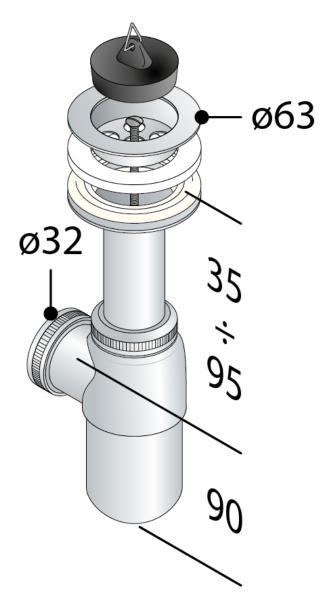

## 20.710.5

Chrome plated brass bottle trap

## **DESCRIZIONE DEL PRODOTTO**

- 1. with universal waste ø63
- 2. plug with triangle
- 3. inlet H. 75
- 4. outlet ø32
- 5. without wall pipe
- 6. without flange

| Certifications | Product in conformity with<br>European standards EN274 |
|----------------|--------------------------------------------------------|
| Measure        | ø63×ø32                                                |
| Water volume   | 36                                                     |
| Water seal     | 50                                                     |