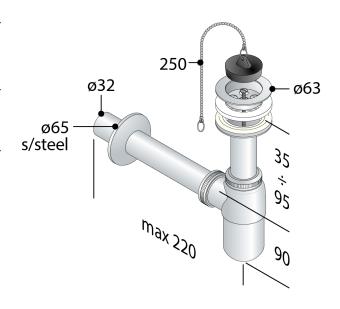

## **DESCRIZIONE DEL PRODOTTO**

- 1. with universal waste ø63
- 2. plug with ball-chain and ring
- 3. inlet H. 75
- 4. outlet L. 190 × ø32
- 5. s/steel flange ø65

Measure ø63×ø32

Water volume 36 Water seal 50