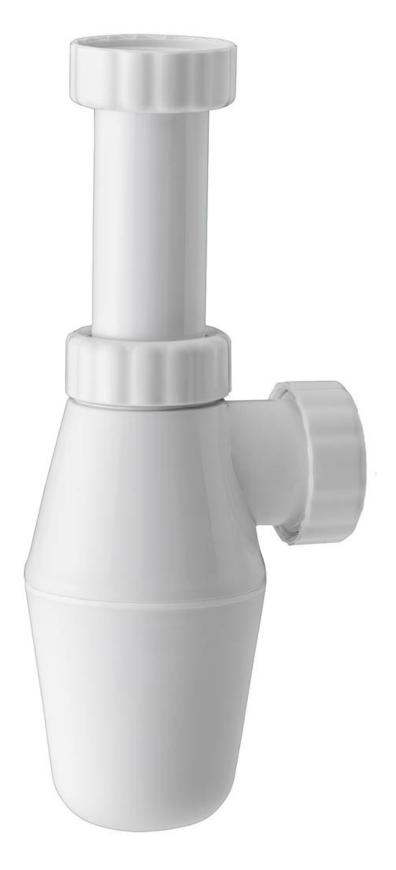

Via XI Febbraio 18 I-25065 Lumezzane - Italy VAT No: IT 00628500985





Office and delivery service Via Industriale, 14 - I-25070 Bione - Italy +39 0365 897941

omptea.eu - info@omptea.com

## 217.400.5

# PP bottle trap

### **DESCRIZIONE DEL PRODOTTO**

- 1. inlet H. 120 × 1"1/4
- 2. outlet ø32
- 3. without wall pipe
- 4. without flange

Product in conformity with Certifications

European standards EN274

Measure 1"½×ø32

Water volume 61

Water seal 60





OMPS.p.A.
Via XI Febbraio 18
I-25065 Lumezzane - Italy
VAT No: IT 00628500985





Office and delivery service Via Industriale, 14 - I-25070 Bione - Italy +39 0365 897941

omptea.eu - info@omptea.com

## **PHOTO GALLERY**