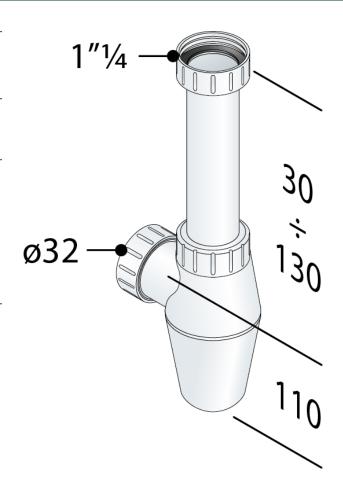

### **DESCRIZIONE DEL PRODOTTO**

- 1. inlet H. 120 × 1"1/4
- 2. outlet ø32
- 3. without wall pipe
- 4. without flange

Product in conformity with Certifications

European standards EN274

Measure 1"½×ø32

Water volume 61