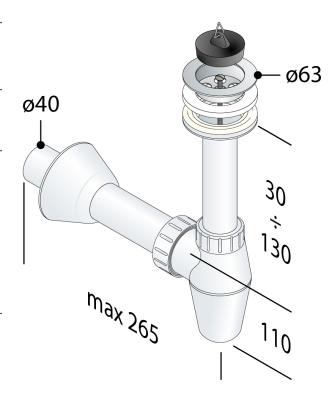

## **DESCRIZIONE DEL PRODOTTO**

- 1. with universal waste ø63
- 2. plug with triangle
- 3. inlet H. 120
- 4. outlet L. 200 × ø40
- 5. PP flange ø78

Product in conformity with **Certifications** European standards EN274

Measure ø63×ø40

Water volume 37

Water seal 60

OMPS.p.A.
Via XI Febbraio 18
I-25065 Lumezzane - Italy
VAT No: IT 00628500985

Office and delivery service Via Industriale, 14 - I-25070 Bione - Italy +39 0365 897941