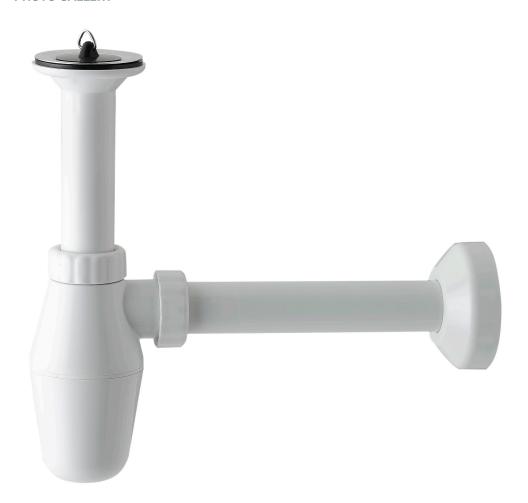

Via XI Febbraio 18 I-25065 Lumezzane - Italy VAT No: IT 00628500985

Office and delivery service Via Industriale, 14 - I-25070 Bione - Italy +39 0365 897941

omptea.eu - info@omptea.com





# 218.414.5

# PP bottle trap

#### **DESCRIZIONE DEL PRODOTTO**

- 1. with universal waste ø63
- 2. plug with triangle
- 3. inlet H. 120
- 4. outlet L. 250 × ø32
- 5. PP flange ø78

Product in conformity with **Certifications** European standards EN274

Measure ø63×ø32

Water volume 37

Water seal 60





Via XI Febbraio 18 I-25065 Lumezzane - Italy VAT No: IT 00628500985





Office and delivery service Via Industriale, 14 - I-25070 Bione - Italy +39 0365 897941

omptea.eu - info@omptea.com

### **PHOTO GALLERY**