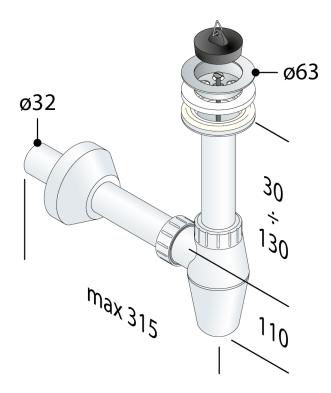

# 218.414.5

# PP bottle trap

#### **DESCRIZIONE DEL PRODOTTO**

- 1. with universal waste ø63
- 2. plug with triangle
- 3. inlet H. 120
- 4. outlet L. 250 × ø32
- 5. PP flange ø78

Product in conformity with **Certifications** European standards EN274

Measure ø63×ø32

Water volume 37

Water seal 60

Via XI Febbraio 18 I-25065 Lumezzane - Italy VAT No: IT 00628500985

Office and delivery service Via Industriale, 14 - I-25070 Bione - Italy +39 0365 897941

omptea.eu - info@omptea.com