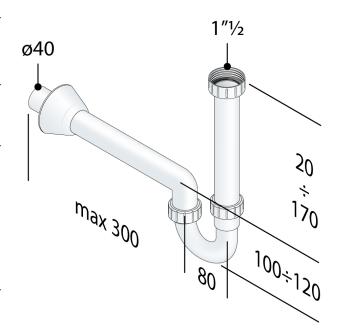

## PP trap for single sink

#### **DESCRIZIONE DEL PRODOTTO**

- 1. inlet H. 200 × 1"1/2
- 2. without hose connections
- 3. outlet L. 300 × ø40
- 4. PP flange ø78

Name Eurotrap

Measure 1"½×ø40

Water seal 60

Water volume 65

Product in conformity with Certifications