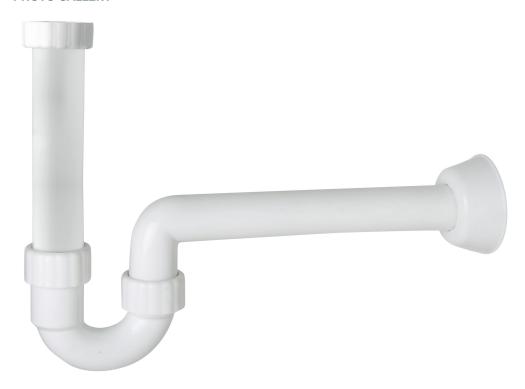

# Via XI Febbraio 18 I-25065 Lumezzane - Italy VAT No: IT 00628500985



Office and delivery service Via Industriale, 14 - I-25070 Bione - Italy +39 0365 897941

omptea.eu - info@omptea.com

### 226.454.6

## PP trap for single sink

#### **DESCRIZIONE DEL PRODOTTO**

- 1. inlet H. 200 × 1"1/2
- 2. without hose connections
- 3. outlet L. 300 × ø40
- 4. PP flange ø78

Name Eurotrap

Measure 1"½×ø40

Water seal 60

Water volume 65

Product in conformity with Certifications

European standards EN274





OMPS.p.A. Via XI Febbraio 18 I-25065 Lumezzane - Italy VAT No: IT 00628500985





Office and delivery service Via Industriale, 14 - I-25070 Bione - Italy +39 0365 897941

omptea.eu - info@omptea.com

#### **PHOTO GALLERY**