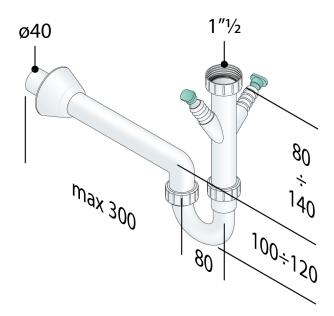

## PP trap for single sink

#### **DESCRIZIONE DEL PRODOTTO**

- 1. inlet H. 170 × 1"1/2
- 2. 2 hose connections
- 3. outlet L. 300 × ø40
- 4. PP flange ø78

Name Eurotrap

Measure 1"½×ø40

Water seal 60

Water volume 65

Product in conformity with Certifications