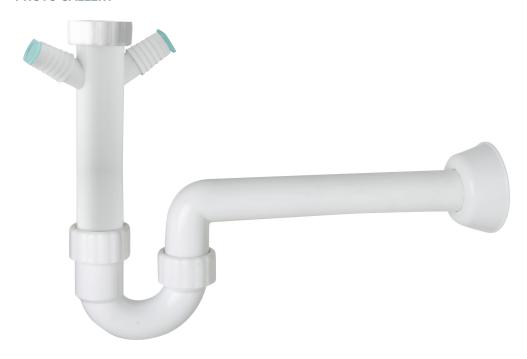

# Via XI Febbraio 18 I-25065 Lumezzane - Italy VAT No: IT 00628500985





Office and delivery service Via Industriale, 14 - I-25070 Bione - Italy +39 0365 897941

omptea.eu - info@omptea.com

## 226.754.6

## PP trap for single sink

#### **DESCRIZIONE DEL PRODOTTO**

- 1. inlet H. 170 × 1"1/2
- 2. 2 hose connections
- 3. outlet L. 300 × ø40
- 4. PP flange ø78

Name Eurotrap

Measure 1"½×ø40

Water seal 60

Water volume 65

Product in conformity with Certifications

European standards EN274







Via XI Febbraio 18 I-25065 Lumezzane - Italy VAT No: IT 00628500985





Office and delivery service Via Industriale, 14 - I-25070 Bione - Italy +39 0365 897941

omptea.eu - info@omptea.com

#### PHOTO GALLERY