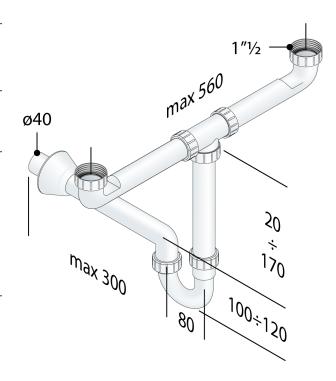

## PP trap for double sink

#### **DESCRIZIONE DEL PRODOTTO**

- 1. inlet 200×580 × 1"1/2
- 2. without hose connections
- 3. outlet L. 300 × ø40
- 4. PP flange ø78

Name Eurotrap

Measure 1"½×ø40

Water seal 60

Water volume 70

Product in conformity with Certifications