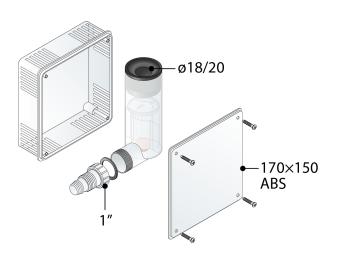

#### **DESCRIZIONE DEL PRODOTTO**

- 1. with recessed housing for in-wall installation
- 2. white ABS plate 170×150
- 3. with joint ø18÷20
- 4. removable trap
- 5. straight outlet

Split **Name** ø18/20 Measure