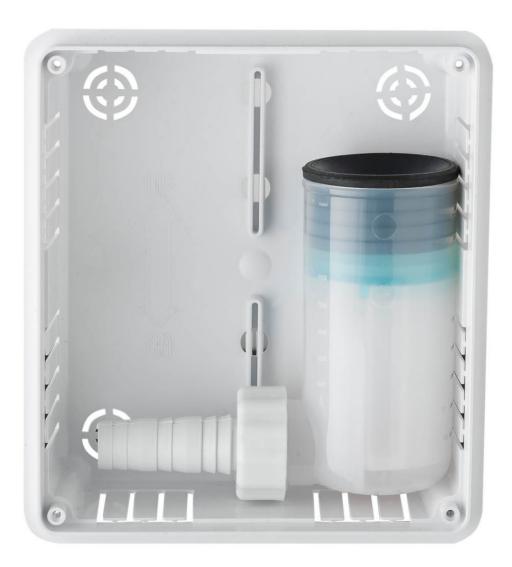

# Via XI Febbraio 18

I-25065 Lumezzane - Italy VAT No: IT 00628500985

Office and delivery service Via Industriale, 14 - I-25070 Bione - Italy +39 0365 897941

omptea.eu - info@omptea.com



### 2370.273.4

## PP conditioning-drops trap

#### **DESCRIZIONE DEL PRODOTTO**

- 1. with recessed housing for in-wall installation
- 2. white ABS plate 170×150
- 3. with joint ø18÷20
- 4. removable trap
- 5. straight outlet

Split **Name** ø18/20 Measure

50 Water seal





OMPS,p.A.
Via XI Febbraio 18
I-25065 Lumezzane - Italy
VAT No: IT 00628500985



Office and delivery service Via Industriale, 14 - I-25070 Bione - Italy +39 0365 897941

omptea.eu - info@omptea.com

#### **PHOTO GALLERY**