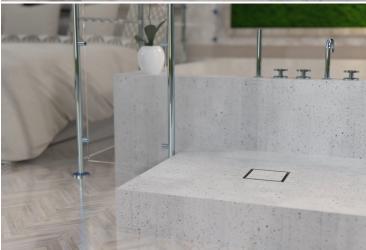

# ABS trapped floor drain

#### **DESCRIZIONE DEL PRODOTTO**

- 1. s/steel AISI316 cover and frame adjustable in height
- 2. tileable cover 130×130
- 3. orientable frame 150×150
- 4. perimeter waterproofing of the drain
- 5. removable trap for cleaning
- 6. dry-spot, drainage point for the water filtered through the flooring
- 7. ABS lateral outlet DN50
- 8. tiling thickness 20÷40
- 9. room under floor H. 80

Name Odessa

150×150 × DN50 Measure

Misura-HM 80 Water volume 29

Product in conformity with Certifications

European standards EN1253 Misura-HT 20÷40

Water seal 50

OMPS.p.A.
Via XI Febbraio 18
I-25065 Lumezzane - Italy
VAT No: IT 00628500985

### **PHOTO GALLERY**