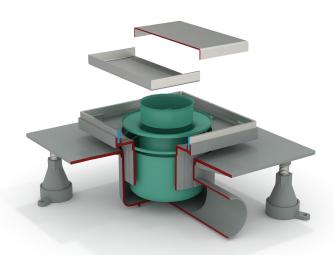

#### **DESCRIZIONE DEL PRODOTTO**

- 1. s/steel AISI316 cover and frame adjustable in height
- 2. tileable cover 130×130
- 3. orientable frame 150×150
- 4. perimeter waterproofing of the drain
- 5. removable trap for cleaning
- 6. dry-spot, drainage point for the water filtered through the flooring
- 7. ABS lateral outlet DN50
- 8. tiling thickness 20÷40
- 9. room under floor H. 80

Name Odessa

150×150 × DN50 Measure

Misura-HM 80 Water volume 29

Product in conformity with Certifications

European standards EN1253 Misura-HT 20÷40

Water seal 50

OMPS.p.A.
Via XI Febbraio 18
I-25065 Lumezzane - Italy
VAT No: IT 00628500985