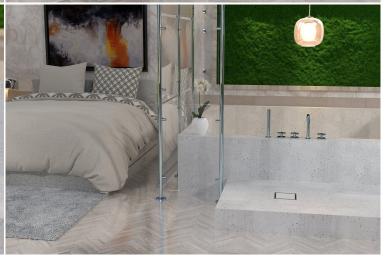

# ABS trapped floor drain

#### **DESCRIZIONE DEL PRODOTTO**

- 1. s/steel AISI316 cover and frame adjustable in height
- 2. tileable cover 130×130
- 3. orientable frame 150×150
- 4. perimeter waterproofing of the drain
- 5. removable trap for cleaning
- 6. dry-spot, drainage point for the water filtered through the flooring
- 7. ABS lateral outlet DN50
- 8. tiling thickness 20÷40
- 9. room under floor H. 80

Name Odessa

150×150 × DN50 Measure

Misura-HM 80 Water volume 29

Product in conformity with Certifications

European standards EN1253 Misura-HT 20÷40

Water seal 50

OMPS.p.A.
Via XI Febbraio 18
I-25065 Lumezzane - Italy
VAT No: IT 00628500985

### **PHOTO GALLERY**