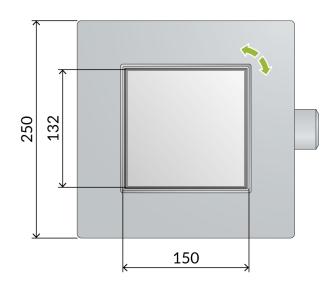

#### **DESCRIZIONE DEL PRODOTTO**

- 1. s/steel AISI316 cover and frame adjustable in height
- 2. tileable cover 130×130
- 3. orientable frame 150×150
- 4. perimeter waterproofing of the drain
- 5. removable trap for cleaning
- 6. dry-spot, drainage point for the water filtered through the flooring
- 7. ABS lateral outlet DN50
- 8. tiling thickness 20÷40
- 9. room under floor H. 80

Name Odessa

150×150 × DN50 Measure

Misura-HM 80 Water volume 29

Product in conformity with Certifications

European standards EN1253 Misura-HT 20÷40

Water seal 50

OMPS.p.A.
Via XI Febbraio 18
I-25065 Lumezzane - Italy
VAT No: IT 00628500985