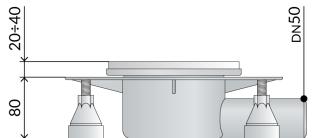

#### **DESCRIZIONE DEL PRODOTTO**

- 1. s/steel AISI316 cover and frame adjustable in height
- 2. tileable cover 130×130
- 3. orientable frame 150×150
- 4. perimeter waterproofing of the drain
- 5. removable trap for cleaning
- 6. dry-spot, drainage point for the water filtered through the flooring
- 7. ABS lateral outlet DN50
- 8. tiling thickness 20÷40
- 9. room under floor H. 80

Name Odessa

150×150 × DN50 Measure

Misura-HM 80 Water volume 29

Product in conformity with Certifications

European standards EN1253 Misura-HT 20÷40

Water seal 50

OMPS.p.A.
Via XI Febbraio 18
I-25065 Lumezzane - Italy
VAT No: IT 00628500985