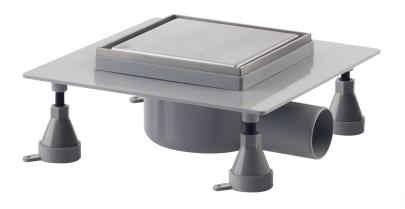

#### **DESCRIZIONE DEL PRODOTTO**

- 1. s/steel AISI316 cover and frame adjustable in height
- 2. tileable cover 130×130
- 3. orientable frame 150×150
- 4. perimeter waterproofing of the drain
- 5. removable trap for cleaning
- 6. dry-spot, drainage point for the water filtered through the flooring
- 7. ABS lateral outlet DN50
- 8. tiling thickness 20÷40
- 9. room under floor H. 80

Name Odessa

150×150 × DN50 Measure

Misura-HM 80 Water volume 29

Product in conformity with Certifications

European standards EN1253 Misura-HT 20÷40

Water seal 50

OMPS.p.A.
Via XI Febbraio 18
I-25065 Lumezzane - Italy
VAT No: IT 00628500985