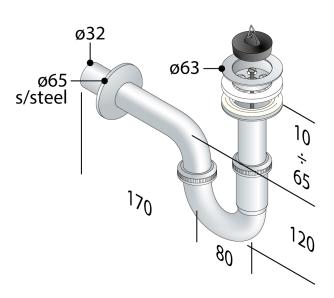

## Chrome plated brass tubular trap

## **DESCRIZIONE DEL PRODOTTO**

- 1. with universal waste ø63
- 2. plug with triangle
- 3. inlet H. 75
- 4. outlet L. 170 × ø32
- 5. s/steel flange ø65

Measure ø63×ø32

Water volume 30 Water seal 60

OMPS.p.A.
Via XI Febbraio 18
I-25065 Lumezzane - Italy
VAT No: IT 00628500985