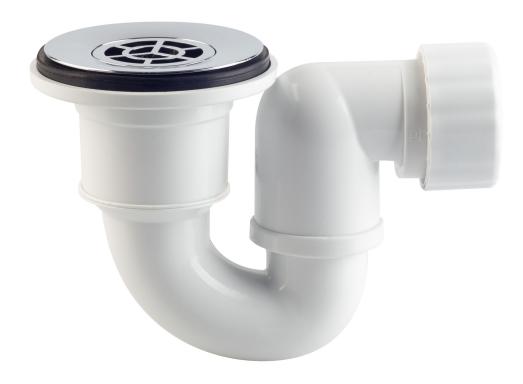

## PP trapped waste for ø60 holed tray

# ø80 c.p. brass max 30 1"1/2 120

#### **DESCRIZIONE DEL PRODOTTO**

- 1. c.p. brass grid ø45
- 2. c.p. brass flange ø80
- 3. lateral outlet 1"1/2
- 4. room under shower tray 120

Name Gienah

Ø80×1"½ Measure

Water seal 50

35 Water volume

Product in conformity with Certifications