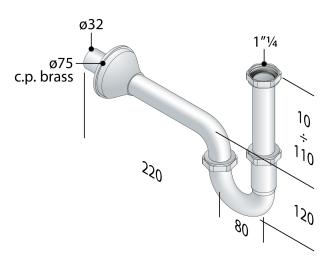

## Chrome plated brass tubular trap

## **DESCRIZIONE DEL PRODOTTO**

- 1. inlet H. 120 × 1"1/4
- 2. outlet L. 220 × ø32
- 3. brass flange ø75
- 4. with hexagonal nuts

**Certifications** Product in conformity with European standards EN274

**Measure** 1"1/4×ø32