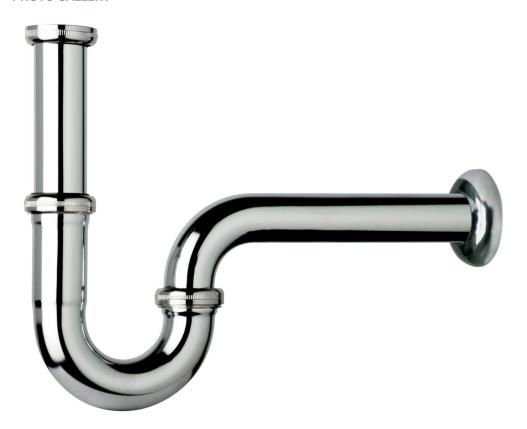

### OMP.S.p.A. Via XI Febbraio 18 I-25065 Lumezzane - Italy VAT No: IT 00628500985





Office and delivery service Via Industriale, 14 - I-25070 Bione - Italy +39 0365 897941

omptea.eu - info@omptea.com

# 26.715.5

# Chrome plated brass tubular trap

#### **DESCRIZIONE DEL PRODOTTO**

- 1. inlet H. 75 × 1"1/4
- 2. outlet L. 170 × ø32
- 3. brass flange ø65

**Certifications** Product in conformity with European standards EN274

**Measure** 1"1/4×ø32

Water volume 63

Water seal 60







OMPS.p.A.
Via XI Febbraio 18
I-25065 Lumezzane - Italy
VAT No: IT 00628500985





Office and delivery service Via Industriale, 14 - I-25070 Bione - Italy +39 0365 897941

omptea.eu - info@omptea.com

#### **PHOTO GALLERY**