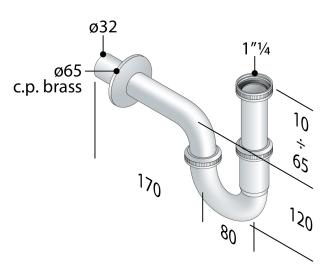

# Chrome plated brass tubular trap

#### **DESCRIZIONE DEL PRODOTTO**

- 1. inlet H. 75 × 1"1/4
- 2. outlet L. 170 × ø32
- 3. brass flange ø65

**Certifications** Product in conformity with European standards EN274

**Measure** 1"1/4×ø32

Water volume 63

Water seal 60

OMPS.p.A.
Via XI Febbraio 18
I-25065 Lumezzane - Italy
VAT No: IT 00628500985

Office and delivery service Via Industriale, 14 - I-25070 Bione - Italy +39 0365 897941

omptea.eu - info@omptea.com