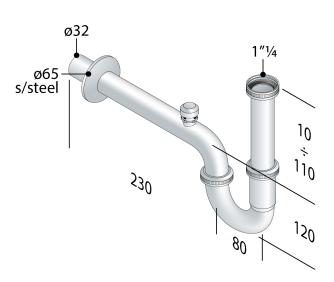

## Chrome plated brass tubular trap

## **DESCRIZIONE DEL PRODOTTO**

- 1. inlet H. 120 × 1"1/4
- 2. outlet L. 230 × ø32
- 3. with aerator
- 4. s/steel flange ø65

**Certifications** Product in conformity with European standards EN274

**Measure** 1"1/4×ø32