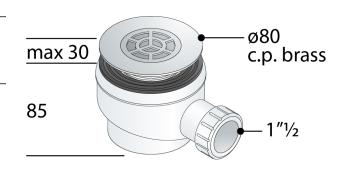

### **DESCRIZIONE DEL PRODOTTO**

- 1. c.p. brass grid ø45
- 2. c.p. brass flange ø80
- 3. lateral outlet 1"1/2
- 4. room under shower tray 85

Name Naos

Measure Ø80×1"1/2

Water seal 50

Water volume 41

Product in conformity with Certifications