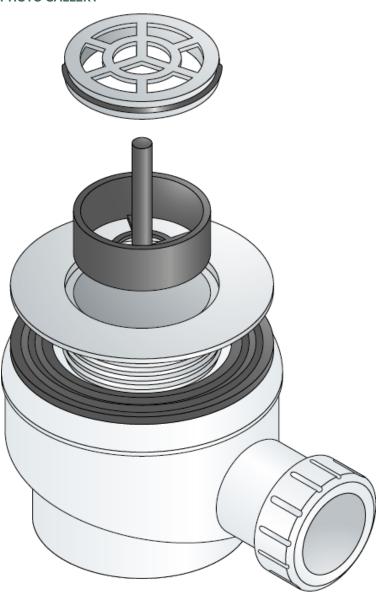

l-25065 Lumezzane - Italy VAT No: IT 00628500985

Office and delivery service Via Industriale, 14 - I-25070 Bione - Italy +39 0365 897941

omptea.eu - info@omptea.com





# PP trapped waste for ø60 holed tray



### **DESCRIZIONE DEL PRODOTTO**

- 1. c.p. brass grid ø45
- 2. c.p. brass flange ø80
- 3. lateral outlet 1"1/2
- 4. room under shower tray 85

Name Naos

Measure Ø80×1"1/2

Water seal 50

Water volume 41

Product in conformity with Certifications

European standards EN274



OMPS,p.A.
Via XI Febbraio 18
I-25065 Lumezzane - Italy
VAT No: IT 00628500985





Office and delivery service Via Industriale, 14 - I-25070 Bione - Italy +39 0365 897941

omptea.eu - info@omptea.com

## **PHOTO GALLERY**