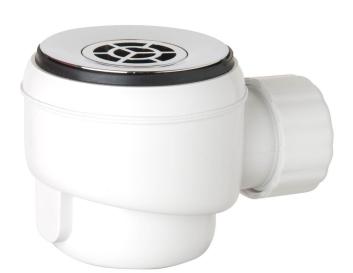

l-25065 Lumezzane - Italy VAT No: IT 00628500985

Office and delivery service Via Industriale, 14 - I-25070 Bione - Italy +39 0365 897941

omptea.eu - info@omptea.com





# PP trapped waste for ø60 holed tray



### **DESCRIZIONE DEL PRODOTTO**

- 1. c.p. brass grid ø45
- 2. c.p. brass flange ø80
- 3. lateral outlet 1"1/2
- 4. room under shower tray 85

Name Naos

Measure Ø80×1"1/2

Water seal 50

Water volume 41

Product in conformity with Certifications

European standards EN274



OMPS,p.A.
Via XI Febbraio 18
I-25065 Lumezzane - Italy
VAT No: IT 00628500985





Office and delivery service Via Industriale, 14 - I-25070 Bione - Italy +39 0365 897941

omptea.eu - info@omptea.com

## **PHOTO GALLERY**