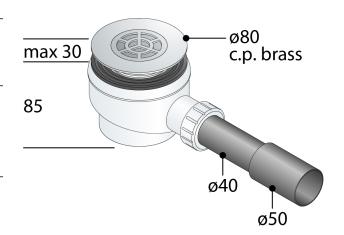

# PP trapped waste for ø60 holed tray

## **DESCRIZIONE DEL PRODOTTO**

- 1. c.p. brass grid ø45
- 2. c.p. brass flange ø80
- 3. lateral outlet 1"1/2
- 4. PEHD straight outlet ø40/50
- 5. room under shower tray 85

Measure ø80×ø40/50

50 Water seal Water volume 41