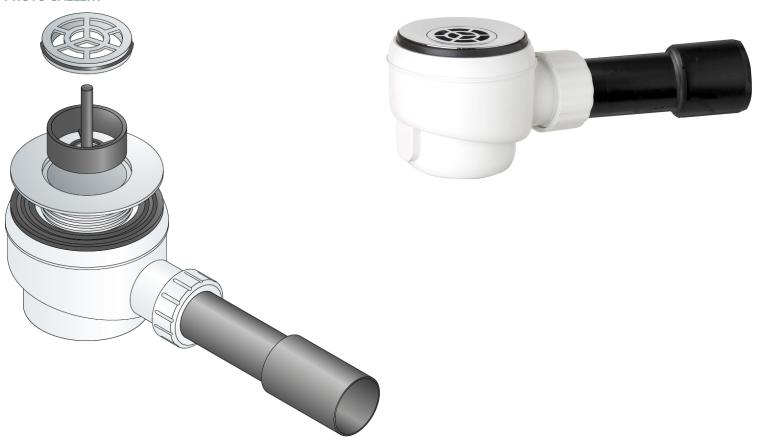

l-25065 Lumezzane - Italy VAT No: IT 00628500985

Office and delivery service Via Industriale, 14 - I-25070 Bione - Italy +39 0365 897941

omptea.eu - info@omptea.com



## 261.067.8

# PP trapped waste for ø60 holed tray

## **DESCRIZIONE DEL PRODOTTO**

- 1. c.p. brass grid ø45
- 2. c.p. brass flange ø80
- 3. lateral outlet 1"1/2
- 4. PEHD straight outlet ø40/50
- 5. room under shower tray 85



Measure ø80×ø40/50

50 Water seal Water volume 41

Product in conformity with Certifications

European standards EN274







OMPS,p.A.
Via XI Febbraio 18
I-25065 Lumezzane - Italy
VAT No: IT 00628500985





Office and delivery service Via Industriale, 14 - I-25070 Bione - Italy +39 0365 897941 omptea.eu - info@omptea.com

### **PHOTO GALLERY**