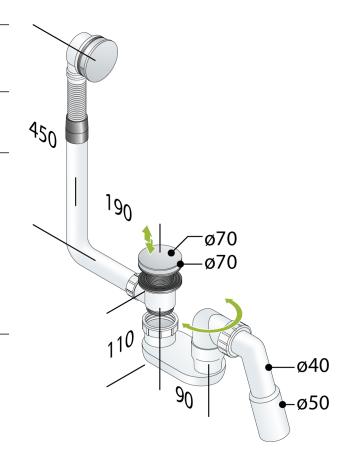

#### **DESCRIZIONE DEL PRODOTTO**

- 1. rigid connection 190×450
- 2. ø70 chrome plated brass plug
- 3. chrome plated brass overflow cover
- 4. outlet 1"1/2
- 5. with adjustable trap
- 6. with PP 45° bended outlet ø40/50

**Name** Clicker vasca

ø70×ø40/50 Measure

50 Water seal

Water volume 56

Overflow water 31

volume

Via XI Febbraio 18 I-25065 Lumezzane - Italy VAT No: IT 00628500985

Office and delivery service Via Industriale, 14 - I-25070 Bione - Italy +39 0365 897941