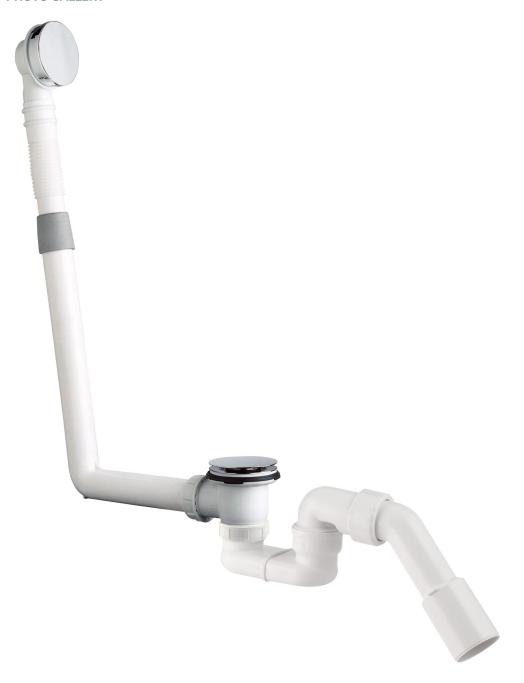

# Via XI Febbraio 18

l-25065 Lumezzane - Italy VAT No: IT 00628500985



Office and delivery service Via Industriale, 14 - I-25070 Bione - Italy +39 0365 897941

omptea.eu - info@omptea.com

## 2870.963.8

## PP automatic waste for bathtub

#### **DESCRIZIONE DEL PRODOTTO**

- 1. rigid connection 190×450
- 2. ø70 chrome plated brass plug
- 3. chrome plated brass overflow cover
- 4. outlet 1"1/2
- 5. with adjustable trap
- 6. with PP 45° bended outlet ø40/50

**Name** Clicker vasca

ø70×ø40/50 Measure

50 Water seal

Water volume 56

Overflow water 31

volume





Via XI Febbraio 18 I-25065 Lumezzane - Italy VAT No: IT 00628500985





Office and delivery service Via Industriale, 14 - I-25070 Bione - Italy +39 0365 897941

omptea.eu - info@omptea.com

### **PHOTO GALLERY**