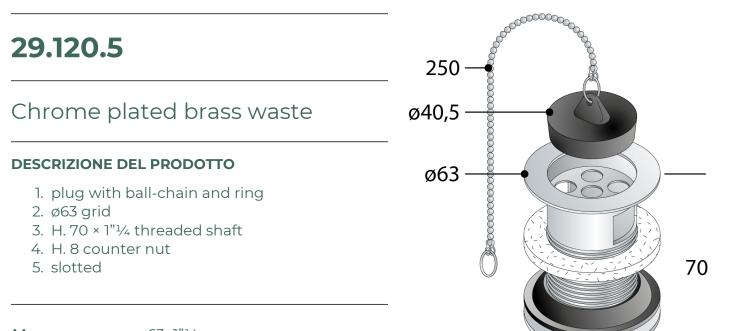

Via XI Febbraio 18 I-25065 Lumezzane - Italy VAT No: IT 00628500985 Office and delivery service Via Industriale, 14 - I-25070 Bione - Italy +39 0365 897941 omptea.eu - info@omptea.com

1″¼-

| Measure        | Ø63×1"1⁄4                                              |
|----------------|--------------------------------------------------------|
| Certifications | Product in conformity with<br>European standards EN274 |
| Water volume   | 41                                                     |