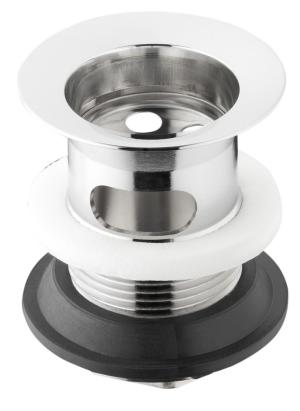

Via XI Febbraio 18 I-25065 Lumezzane - Italy VAT No: IT 00628500985 Office and delivery service Via Industriale, 14 - I-25070 Bione - Italy +39 0365 897941 omptea.eu - info@omptea.com





1″¼-

| Measure        | Ø63×1"1⁄4                                              |
|----------------|--------------------------------------------------------|
| Certifications | Product in conformity with<br>European standards EN274 |
| Water volume   | 41                                                     |



Via XI Febbraio 18 I-25065 Lumezzane - Italy VAT No: IT 00628500985

I-25065 Lumezzane - Italy VAT No: IT 00628500985 Office and delivery service Via Industriale, 14 - I-25070 Bione - Italy +39 0365 897941

omptea.eu - info@omptea.com

## PHOTO GALLERY