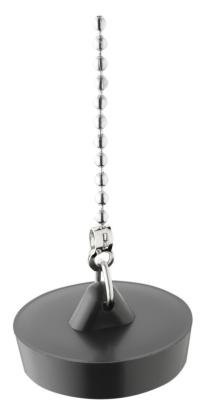

Via XI Febbraio 18 I-25065 Lumezzane - Italy VAT No: IT 00628500985 Office and delivery service Via Industriale, 14 - I-25070 Bione - Italy +39 0365 897941 omptea.eu - info@omptea.com





1″¼-

| Measure        | Ø63×1"1⁄4                                              |
|----------------|--------------------------------------------------------|
| Certifications | Product in conformity with<br>European standards EN274 |
| Water volume   | 41                                                     |



Via XI Febbraio 18 I-25065 Lumezzane - Italy VAT No: IT 00628500985

I-25065 Lumezzane - Italy VAT No: IT 00628500985 Office and delivery service Via Industriale, 14 - I-25070 Bione - Italy +39 0365 897941

omptea.eu - info@omptea.com

## PHOTO GALLERY