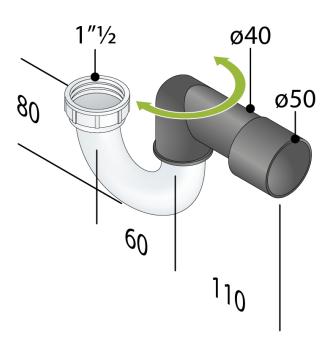

## **DESCRIZIONE DEL PRODOTTO**

- 1. inlet 1"1/2
- 2. PP nut
- 3. PEHD outlet ø40/50
- 4. room H. 80

1"½×ø40/50 Measure

Water seal 50

Water volume 64

Product in conformity with Certifications European standards EN274