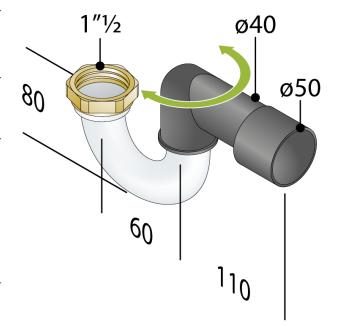

## **DESCRIZIONE DEL PRODOTTO**

- 1. inlet 1"1/2
- 2. brass nut
- 3. PEHD outlet ø40/50
- 4. room H. 80

| Measure        | ]"½×ø40/50                                             |
|----------------|--------------------------------------------------------|
| Water seal     | 50                                                     |
| Water volume   | 64                                                     |
| Certifications | Product in conformity with<br>European standards EN274 |