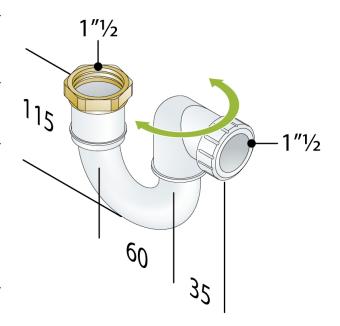

## **DESCRIZIONE DEL PRODOTTO**

- 1. higher inlet pipe 1"1/2
- 2. brass nut
- 3. outlet 1"1/2
- 4. room H. 115

]"½×]"½ Measure

Water seal 50

Water volume 52

Product in conformity with Certifications European standards EN274