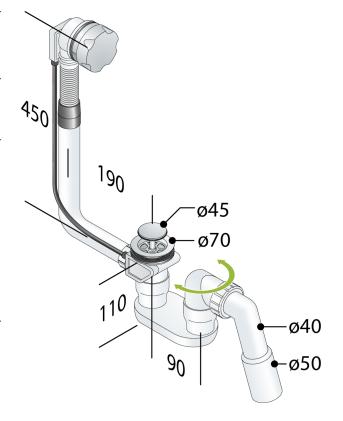

## DESCRIZIONE DEL PRODOTTO

- 1. ø45 c.p.brass plug
- 2. c.p. metal handle
- 3. s/steel cable
- 4. rigid connection 190×450
- 5. with adjustable trap
- 6. with PP 45° bended outlet ø40/50

| Name                     | Leonessa                                               |
|--------------------------|--------------------------------------------------------|
| Measure                  | ø70×ø40/50                                             |
| Water seal               | 50                                                     |
| Water volume             | 55                                                     |
| Overflow water<br>volume | 36                                                     |
| Certifications           | Product in conformity with<br>European standards EN274 |