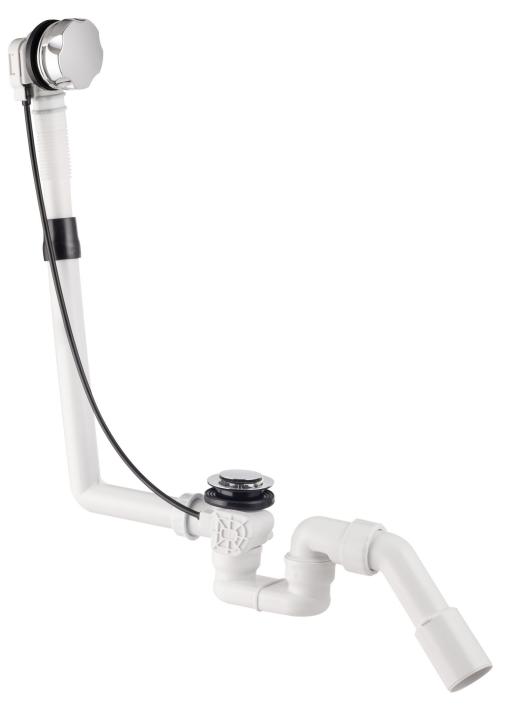

table trap
- 6. with PP 45° bended outlet ø40/50



| Name                     | Leonessa                                               |
|--------------------------|--------------------------------------------------------|
| Measure                  | ø70×ø40/50                                             |
| Water seal               | 50                                                     |
| Water volume             | 55                                                     |
| Overflow water<br>volume | 36                                                     |
| Certifications           | Product in conformity with<br>European standards EN274 |





RTIF

Office and delivery service Via Industriale, 14 - I-25070 Bione - Italy +39 0365 897941 omptea.eu - info@omptea.com

## PHOTO GALLERY