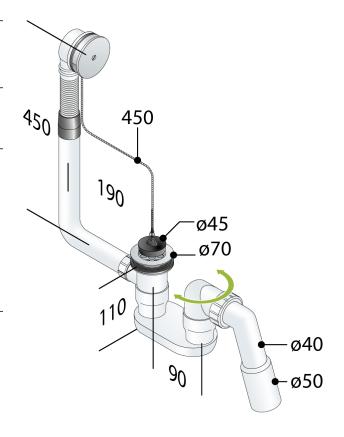

## **DESCRIZIONE DEL PRODOTTO**

- 1. ø45 plug with ballchain L. 450
- 2. s/steel overflow grid
- 3. rigid connection 190×450
- 4. with adjustable trap
- 5. with PP 45° bended outlet ø40/50

**Measure** Ø70ר40/50