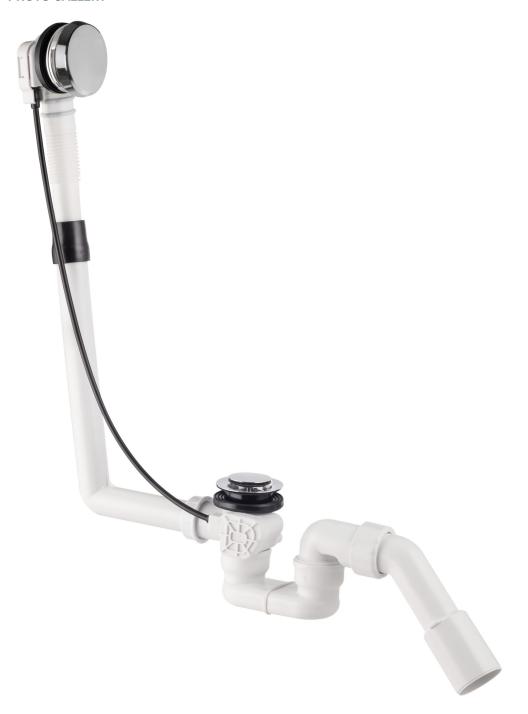

T 00628500985





Office and delivery service Via Industriale, 14 - I-25070 Bione - Italy +39 0365 897941

omptea.eu - info@omptea.com

## 491.061.8

PP pop-up waste for bathtub with water distribution to the overflow

## **DESCRIZIONE DEL PRODOTTO**

- 1. ø45 c.p.brass plug
- 2. c.p. ABS handle
- 3. s/steel cable
- 4. rigid connection 190×450
- 5. with adjustable trap
- 6. with PP 45° bended outlet ø40/50

Name Leonessa

Measure ø70×ø40/50

Water seal 50

Water volume 55

**Overflow water** 

volume

42

Product in conformity with Certifications

European standards EN274







Via XI Febbraio 18 I-25065 Lumezzane - Italy VAT No: IT 00628500985





Office and delivery service Via Industriale, 14 - I-25070 Bione - Italy +39 0365 897941

omptea.eu - info@omptea.com

## **PHOTO GALLERY**