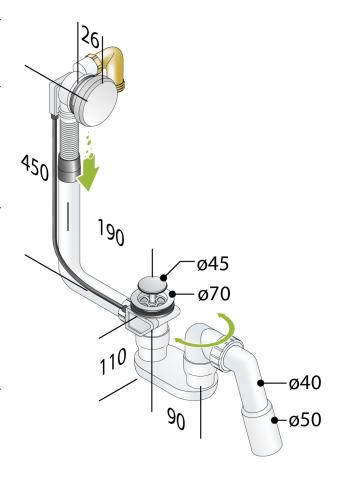

## 491.061.8

PP pop-up waste for bathtub with water distribution to the overflow

## **DESCRIZIONE DEL PRODOTTO**

- 1. ø45 c.p.brass plug
- 2. c.p. ABS handle
- 3. s/steel cable
- 4. rigid connection 190×450
- 5. with adjustable trap
- 6. with PP 45° bended outlet ø40/50

Name Leonessa

Measure ø70×ø40/50

Water seal 50

Water volume 55

**Overflow water** 

volume

42

Product in conformity with Certifications

European standards EN274