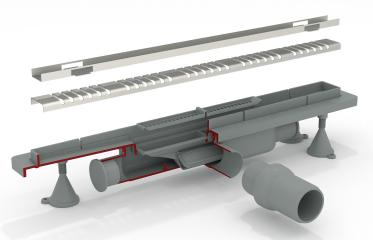

## **DESCRIZIONE DEL PRODOTTO**

- 1. grid L. 500
- 2. AISI 316 stainless steel grid tileable only
- 3. thin bed system perimetric waterproofing
- 4. with dry trap (removable)
- 5. adjustable supports to ease the installation
- 6. dry-spot, drainage point for the water filtered through the flooring
- 7. ABS lateral outlet DN40
- 8. two additional outlets
- 9. ABS jointed tailpiece DN50
- 10. tiling thickness 13
- 11. room under floor H. 54

## PHOTO GALLERY