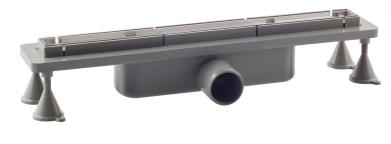

## **DESCRIZIONE DEL PRODOTTO**

- 1. grid L. 500
- 2. AISI 316 stainless steel grid tileable only
- 3. thin bed system perimetric waterproofing
- 4. with dry trap (removable)
- 5. adjustable supports to ease the installation
- 6. dry-spot, drainage point for the water filtered through the flooring
- 7. ABS lateral outlet DN40
- 8. two additional outlets
- 9. ABS jointed tailpiece DN50
- 10. tiling thickness 13
- 11. room under floor H. 54