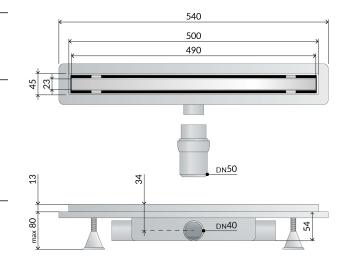

## **DESCRIZIONE DEL PRODOTTO**

- 1. grid L. 500
- 2. AISI 316 stainless steel grid tileable only
- 3. thin bed system perimetric waterproofing
- 4. with dry trap (removable)
- 5. adjustable supports to ease the installation
- 6. dry-spot, drainage point for the water filtered through the flooring
- 7. ABS lateral outlet DN40
- 8. two additional outlets
- 9. ABS jointed tailpiece DN50
- 10. tiling thickness 13
- 11. room under floor H. 54

| Name         | Renova eko dry trap |
|--------------|---------------------|
| Measure      | L.500×DN40/50       |
| Water volume | 39                  |
| Misura-HM    | 54                  |
| Misura-HT    | 13                  |