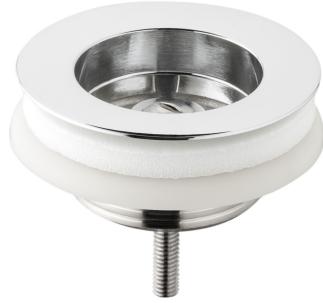

### **DESCRIZIONE DEL PRODOTTO**

- 1. plug with ball-chain and ring
- 2. c.p. brass plate ø63
- 3. c.p. brass valve bottom 1"1/4
- 4. screw L. 60

ø63×1"<sup>1</sup>/<sub>4</sub> Measure

Product in conformity with Certifications European standards EN274