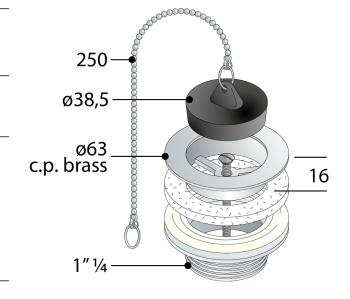

### **DESCRIZIONE DEL PRODOTTO**

- 1. plug with ball-chain and ring
- 2. c.p. brass plate ø63
- 3. c.p. brass valve bottom 1"1/4
- 4. screw L. 60

ø63×1"<sup>1</sup>/<sub>4</sub> Measure

Product in conformity with Certifications European standards EN274