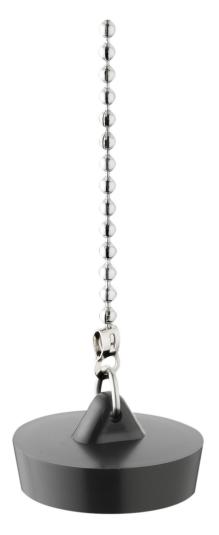

### **DESCRIZIONE DEL PRODOTTO**

- 1. plug with ball-chain and ring
- 2. c.p. brass plate ø63
- 3. c.p. brass valve bottom 1"1/4
- 4. screw L. 60

ø63×1"<sup>1</sup>/<sub>4</sub> Measure

Product in conformity with Certifications European standards EN274