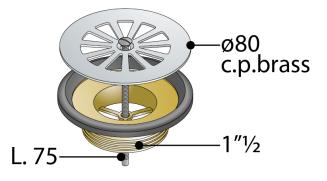

## 55.165.6

Brass universal grated waste for ø60 holed tray

- 1. c.p. brass grid ø80
- 2. vertical outlet  $1"\frac{1}{2}$
- 3. screw L. 75

| Measure        | Ø80×1"1⁄2                                              |
|----------------|--------------------------------------------------------|
| Water volume   | 44                                                     |
| Certifications | Product in conformity with<br>European standards EN274 |