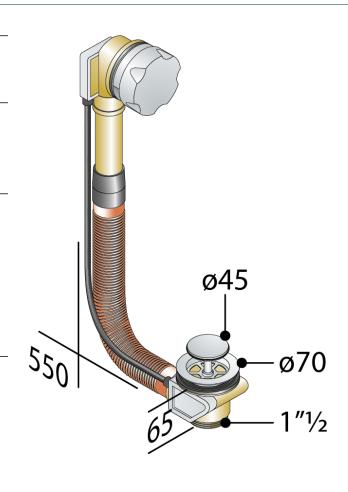

# Brass and copper pop-up waste for bathtub

#### **DESCRIZIONE DEL PRODOTTO**

- 1. ø45 c.p.brass plug
- 2. c.p. metall handle
- 3. s/steel cable
- 4. flexible connection L. 550
- 5. outlet 1"1/2

ø70×1"1/2 Measure

Water volume 60

Product in conformity with Certifications

European standards EN274

**Overflow water** 

volume

OMPs.p.A. Via XI Febbraio 18

Via XI Febbraio 18 I-25065 Lumezzane - Italy VAT No: IT 00628500985

Office and delivery service Via Industriale, 14 - I-25070 Bione - Italy +39 0365 897941