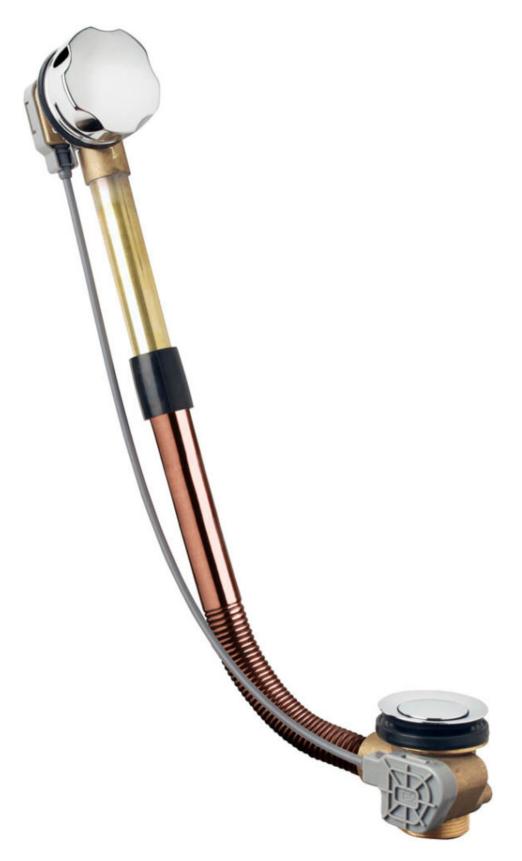

I-25065 Lumezzane - Italy VAT No: IT 00628500985





Office and delivery service Via Industriale, 14 - I-25070 Bione - Italy +39 0365 897941

omptea.eu - info@omptea.com

## 595.160.6

# Brass and copper pop-up waste for bathtub

#### **DESCRIZIONE DEL PRODOTTO**

- 1. ø45 c.p.brass plug
- 2. c.p. metall handle
- 3. s/steel cable
- 4. flexible connection L. 550
- 5. outlet 1"1/2

ø70×1"1/2 Measure

Water volume 60

Product in conformity with Certifications

European standards EN274

**Overflow water** 

volume





OMPs.p.A. Via XI Febbraio 18

Via XI Febbraio 18 I-25065 Lumezzane - Italy VAT No: IT 00628500985





Office and delivery service Via Industriale, 14 - I-25070 Bione - Italy +39 0365 897941

omptea.eu - info@omptea.com

### **PHOTO GALLERY**