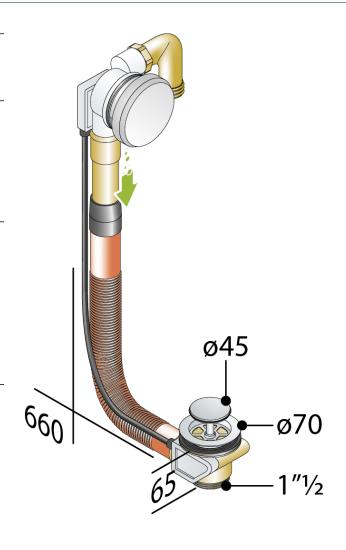

## **DESCRIZIONE DEL PRODOTTO**

- 1. ø45 c.p.brass plug
- 2. c.p. ABS handle
- 3. s/steel cable
- 4. flexible connection L. 660
- 5. outlet 1"1/2

ø70×1"½ Measure

Water volume 60

Product in conformity with Certifications European standards EN274

**Overflow water** volume

OMPS.p.A.
Via XI Febbraio 18
I-25065 Lumezzane - Italy
VAT No: IT 00628500985

Office and delivery service Via Industriale, 14 - I-25070 Bione - Italy +39 0365 897941

omptea.eu - info@omptea.com