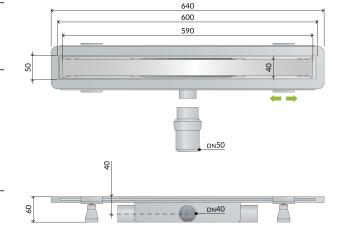

## DESCRIZIONE DEL PRODOTTO

- 1. suitable for renovations
- 2. cover L. 600
- 3. AISI 316 stainless steel tileable cover
- 4. thin bed system perimetric waterproofing
- 5. removable trap for cleaning
- 6. adjustable supports to ease the installation
- 7. ABS lateral outlet DN40
- 8. two additional outlets
- 9. ABS jointed tailpiece DN50
- 10. room under floor H. 60
- 11. it's specially developed for application in resin flooring
  - for more informations...

| Name         | Renova unseen |
|--------------|---------------|
| Measure      | L.600×DN40/50 |
| Water seal   | 35            |
| Water volume | 33            |

Misura-HM 60

Via XI Febbraio 18 I-25065 Lumezzane - Italy VAT No: IT 00628500985