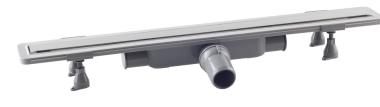

ations
- 2. cover L. 600
- 3. AISI 316 stainless steel tileable cover
- 4. thin bed system perimetric waterproofing
- 5. removable trap for cleaning
- 6. adjustable supports to ease the installation
- 7. ABS lateral outlet DN40
- 8. two additional outlets
- 9. ABS jointed tailpiece DN50
- 10. room under floor H. 60
- 11. it's specially developed for application in resin flooring
  - for more informations...

| Name         | Renova unseen |
|--------------|---------------|
| Measure      | L.600×DN40/50 |
| Water seal   | 35            |
| Water volume | 33            |

Misura-HM 60



Via XI Febbraio 18 I-25065 Lumezzane - Italy VAT No: IT 00628500985



Office and delivery service Via Industriale, 14 - I-25070 Bione - Italy +39 0365 897941 omptea.eu - info@omptea.com

## PHOTO GALLERY