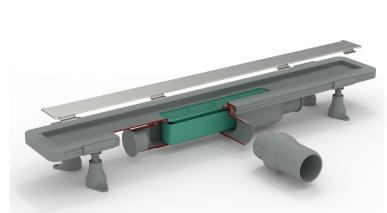

ions
- 2. cover L. 600
- 3. AISI 316 stainless steel tileable cover
- 4. thin bed system perimetric waterproofing
- 5. removable trap for cleaning
- 6. adjustable supports to ease the installation
- 7. ABS lateral outlet DN40
- 8. two additional outlets
- 9. ABS jointed tailpiece DN50
- 10. room under floor H. 60
- 11. it's specially developed for application in resin flooring
  - for more informations...

| Name         | Renova unseen |
|--------------|---------------|
| Measure      | L.600×DN40/50 |
| Water seal   | 35            |
| Water volume | 33            |

Misura-HM 60



Via XI Febbraio 18 I-25065 Lumezzane - Italy VAT No: IT 00628500985



Office and delivery service Via Industriale, 14 - I-25070 Bione - Italy +39 0365 897941 omptea.eu - info@omptea.com

## PHOTO GALLERY