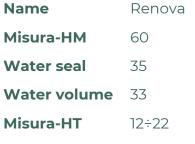

### **DESCRIZIONE DEL PRODOTTO**

- 1. suitable for renovations
- 2. cover L. 700
- 3. AISI 316 stainless steel tileable cover adjustable in height
- 4. thin bed system perimetric waterproofing
- 5. removable trap for cleaning
- 6. adjustable supports to ease the installation
- 7. dry-spot, drainage point for the water filtered through the flooring
- 8. ABS lateral outlet DN40
- 9. two additional outlets
- 10. ABS jointed tailpiece DN50
- 11. tiling thickness 12÷22
- 12. room under floor H. 60