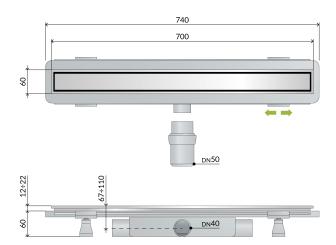

### **DESCRIZIONE DEL PRODOTTO**

- 1. suitable for renovations
- 2. cover L. 700
- 3. AISI 316 stainless steel tileable cover adjustable in height
- 4. thin bed system perimetric waterproofing
- 5. removable trap for cleaning
- 6. adjustable supports to ease the installation
- 7. dry-spot, drainage point for the water filtered through the flooring
- 8. ABS lateral outlet DN40
- 9. two additional outlets
- 10. ABS jointed tailpiece DN50
- 11. tiling thickness 12÷22
- 12. room under floor H. 60

L.700×DN40/50 Measure

Via XI Febbraio 18 I-25065 Lumezzane - Italy VAT No: IT 00628500985

Office and delivery service Via Industriale, 14 - I-25070 Bione - Italy +39 0365 897941

omptea.eu - info@omptea.com