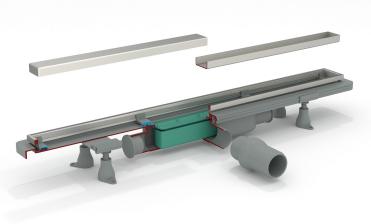

# ABS channel for built-in shower with thin bed waterproofing system

### **DESCRIZIONE DEL PRODOTTO**

- 1. suitable for renovations
- 2. cover L. 700
- 3. AISI 316 stainless steel tileable cover adjustable in height
- 4. thin bed system perimetric waterproofing
- 5. removable trap for cleaning
- 6. adjustable supports to ease the installation
- 7. dry-spot, drainage point for the water filtered through the flooring
- 8. ABS lateral outlet DN40
- 9. two additional outlets
- 10. ABS jointed tailpiece DN50
- 11. tiling thickness 12÷22
- 12. room under floor H. 60

### **PHOTO GALLERY**