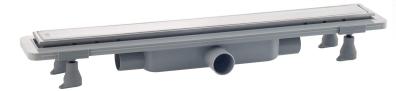

# ABS channel for built-in shower with thin bed waterproofing system

### **DESCRIZIONE DEL PRODOTTO**

- 1. suitable for renovations
- 2. cover L. 700
- 3. AISI 316 stainless steel tileable cover adjustable in height
- 4. thin bed system perimetric waterproofing
- 5. removable trap for cleaning
- 6. adjustable supports to ease the installation
- 7. dry-spot, drainage point for the water filtered through the flooring
- 8. ABS lateral outlet DN40
- 9. two additional outlets
- 10. ABS jointed tailpiece DN50
- 11. tiling thickness 12÷22
- 12. room under floor H. 60