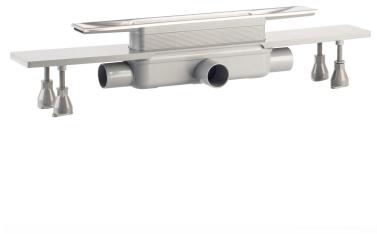

73.8

## ABS channel for built-in shower

## **DESCRIZIONE DEL PRODOTTO**

- 1. AISI 316 stainless steel grid L. 1.000
- 2. grid model Frame
- 3. perimeter waterproofing of the drain
- 4. with dry trap (removable)
- 5. adjustable supports to ease the installation
- 6. ABS lateral outlet DN40
- 7. two additional outlets
- 8. ABS jointed tailpiece DN50
- 9. tiling thickness 15÷30
- 10. room under floor H. 65
  - for more informations...

| Emyflow dry trap |
|------------------|
| 65               |
| 15÷30            |
| 32               |
| L.1000×DN40/50   |
|                  |







Via XI Febbraio 18 I-25065 Lumezzane - Italy VAT No: IT 00628500985 Office and delivery service Via Industriale, 14 - I-25070 Bione - Italy +39 0365 897941

omptea.eu - info@omptea.com



## PHOTO GALLERY