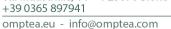

## **DESCRIZIONE DEL PRODOTTO**

- 1. AISI 316 stainless steel grid L. 1.000
- 2. grid model Frame
- 3. perimeter waterproofing of the drain
- 4. with dry trap (removable)
- 5. adjustable supports to ease the installation
- 6. ABS lateral outlet DN40
- 7. two additional outlets
- 8. ABS jointed tailpiece DN50
- 9. tiling thickness 15÷30
- 10. room under floor H. 65
  - for more informations...

| Emyflow dry trap |
|------------------|
| 65               |
| 15÷30            |
| 32               |
| L.1000×DN40/50   |
|                  |

Via XI Febbraio 18 I-25065 Lumezzane - Italy VAT No: IT 00628500985 Office and delivery service Via Industriale, 14 - I-25070 Bione - Italy +39 0365 897941