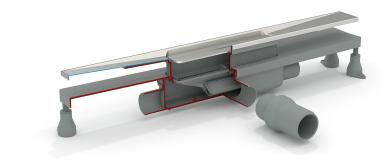

## **DESCRIZIONE DEL PRODOTTO**

- 1. AISI 316 stainless steel grid L. 1.000
- 2. grid model Frame
- 3. perimeter waterproofing of the drain
- 4. with dry trap (removable)
- 5. adjustable supports to ease the installation
- 6. ABS lateral outlet DN40
- 7. two additional outlets
- 8. ABS jointed tailpiece DN50
- 9. tiling thickness 15÷30
- 10. room under floor H. 65
  - for more informations...