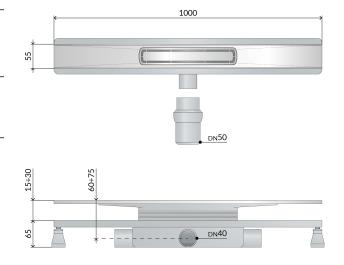

Via XI Febbraio 18 I-25065 Lumezzane - Italy VAT No: IT 00628500985 Office and delivery service Via Industriale, 14 - I-25070 Bione - Italy



## 5963.473.8

## ABS channel for built-in shower

## **DESCRIZIONE DEL PRODOTTO**

- 1. AISI 316 stainless steel grid L. 1.000
- 2. grid model Frame
- 3. perimeter waterproofing of the drain
- 4. with dry trap (removable)
- 5. adjustable supports to ease the installation
- 6. ABS lateral outlet DN40
- 7. two additional outlets
- 8. ABS jointed tailpiece DN50
- 9. tiling thickness 15÷30
- 10. room under floor H. 65
  - for more informations...

| Emyflow dry trap |
|------------------|
| 65               |
| 15÷30            |
| 32               |
| L.1000×DN40/50   |
|                  |







Via XI Febbraio 18 I-25065 Lumezzane - Italy VAT No: IT 00628500985 Office and delivery service Via Industriale, 14 - I-25070 Bione - Italy +39 0365 897941

omptea.eu - info@omptea.com



## PHOTO GALLERY