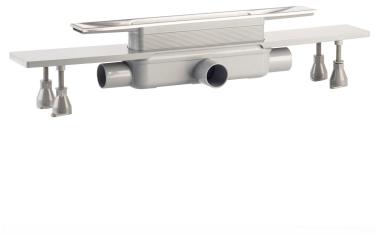

DOTTO**

- 1. AISI 316 stainless steel grid L. 1.000
- 2. grid model Line
- 3. perimeter waterproofing of the drain
- 4. with dry trap (removable)
- 5. adjustable supports to ease the installation
- 6. ABS lateral outlet DN40
- 7. two additional outlets
- 8. ABS jointed tailpiece DN50
- 9. tiling thickness 15÷30
- 10. room under floor H. 65
  - for more informations...

| Name         | Emyflow dry trap |
|--------------|------------------|
| Misura-HM    | 65               |
| Misura-HT    | 15÷30            |
| Water volume | 32               |
| Measure      | L.1000×DN40/50   |





Via XI Febbraio 18 I-25065 Lumezzane - Italy VAT No: IT 00628500985 Office and delivery service Via Industriale, 14 - I-25070 Bione - Italy +39 0365 897941

omptea.eu - info@omptea.com



## PHOTO GALLERY