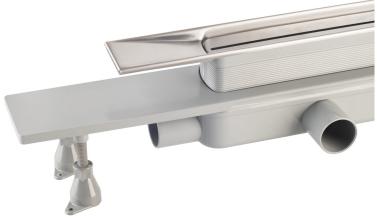

TTO**

- 1. AISI 316 stainless steel grid L. 1.000
- 2. grid model Line
- 3. perimeter waterproofing of the drain
- 4. with dry trap (removable)
- 5. adjustable supports to ease the installation
- 6. ABS lateral outlet DN40
- 7. two additional outlets
- 8. ABS jointed tailpiece DN50
- 9. tiling thickness 15÷30
- 10. room under floor H. 65
  - for more informations...

| Name         | Emyflow dry trap |
|--------------|------------------|
| Misura-HM    | 65               |
| Misura-HT    | 15÷30            |
| Water volume | 32               |
| Measure      | L.1000×DN40/50   |





Via XI Febbraio 18 I-25065 Lumezzane - Italy VAT No: IT 00628500985 Office and delivery service Via Industriale, 14 - I-25070 Bione - Italy +39 0365 897941

omptea.eu - info@omptea.com



## PHOTO GALLERY