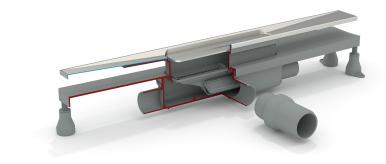

O**

- 1. AISI 316 stainless steel grid L. 1.000
- 2. grid model Line
- 3. perimeter waterproofing of the drain
- 4. with dry trap (removable)
- 5. adjustable supports to ease the installation
- 6. ABS lateral outlet DN40
- 7. two additional outlets
- 8. ABS jointed tailpiece DN50
- 9. tiling thickness 15÷30
- 10. room under floor H. 65
  - for more informations...

| Name         | Emyflow dry trap |
|--------------|------------------|
| Misura-HM    | 65               |
| Misura-HT    | 15÷30            |
| Water volume | 32               |
| Measure      | L.1000×DN40/50   |





Via XI Febbraio 18 I-25065 Lumezzane - Italy VAT No: IT 00628500985 Office and delivery service Via Industriale, 14 - I-25070 Bione - Italy +39 0365 897941

omptea.eu - info@omptea.com



## PHOTO GALLERY