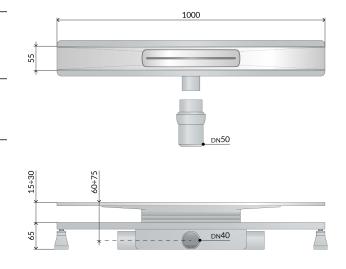

## **DESCRIZIONE DEL PRODOTTO**

- 1. AISI 316 stainless steel grid L. 1.000
- 2. grid model Line
- 3. perimeter waterproofing of the drain
- 4. with dry trap (removable)
- 5. adjustable supports to ease the installation
- 6. ABS lateral outlet DN40
- 7. two additional outlets
- 8. ABS jointed tailpiece DN50
- 9. tiling thickness 15÷30
- 10. room under floor H. 65
  - for more informations...

| Name         | Emyflow dry trap |
|--------------|------------------|
| Misura-HM    | 65               |
| Misura-HT    | 15÷30            |
| Water volume | 32               |
| Measure      | L.1000×DN40/50   |