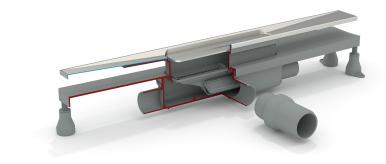

## **DESCRIZIONE DEL PRODOTTO**

- 1. AISI 316 stainless steel grid L. 400
- 2. grid model Line
- 3. perimeter waterproofing of the drain
- 4. with dry trap (removable)
- 5. adjustable supports to ease the installation
- 6. ABS lateral outlet DN40
- 7. two additional outlets
- 8. ABS jointed tailpiece DN50
- 9. tiling thickness 15÷30
- 10. room under floor H. 65
  - for more informations...

## PHOTO GALLERY