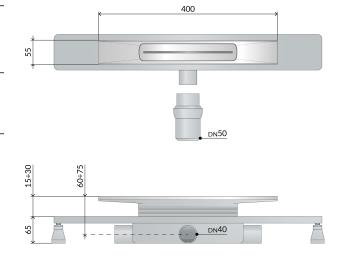

## **DESCRIZIONE DEL PRODOTTO**

- 1. AISI 316 stainless steel grid L. 400
- 2. grid model Line
- 3. perimeter waterproofing of the drain
- 4. with dry trap (removable)
- 5. adjustable supports to ease the installation
- 6. ABS lateral outlet DN40
- 7. two additional outlets
- 8. ABS jointed tailpiece DN50
- 9. tiling thickness 15÷30
- 10. room under floor H. 65
  - for more informations...

| Emyflow dry trap |
|------------------|
| 65               |
| 15÷30            |
| 32               |
| L.400×DN40/50    |
|                  |

Via XI Febbraio 18 I-25065 Lumezzane - Italy VAT No: IT 00628500985 Office and delivery service Via Industriale, 14 - I-25070 Bione - Italy +39 0365 897941