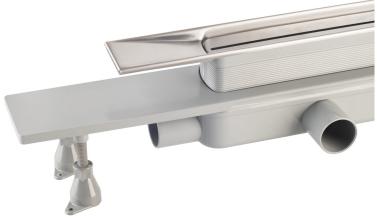

## **DESCRIZIONE DEL PRODOTTO**

- 1. AISI 316 stainless steel grid L. 400
- 2. grid model Line
- 3. perimeter waterproofing of the drain
- 4. with dry trap (removable)
- 5. adjustable supports to ease the installation
- 6. ABS lateral outlet DN40
- 7. two additional outlets
- 8. ABS jointed tailpiece DN50
- 9. tiling thickness 15÷30
- 10. room under floor H. 65
  - for more informations...

## PHOTO GALLERY