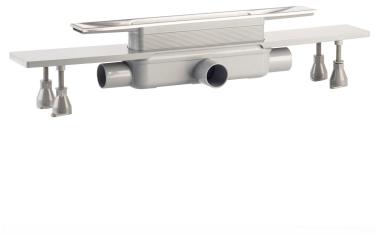

## **DESCRIZIONE DEL PRODOTTO**

- 1. AISI 316 stainless steel grid L. 400
- 2. grid model Line
- 3. perimeter waterproofing of the drain
- 4. with dry trap (removable)
- 5. adjustable supports to ease the installation
- 6. ABS lateral outlet DN40
- 7. two additional outlets
- 8. ABS jointed tailpiece DN50
- 9. tiling thickness 15÷30
- 10. room under floor H. 65
  - for more informations...

## PHOTO GALLERY