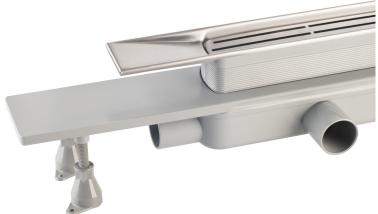

.eu - info@omptea.com

## 5963.873.8

### ABS channel for built-in shower

#### **DESCRIZIONE DEL PRODOTTO**

- 1. AISI 316 stainless steel grid L. 600
- 2. grid model Frame
- 3. perimeter waterproofing of the drain
- 4. with dry trap (removable)
- 5. adjustable supports to ease the installation
- 6. ABS lateral outlet DN40
- 7. two additional outlets
- 8. ABS jointed tailpiece DN50
- 9. tiling thickness 15÷30
- 10. room under floor H. 65
  - for more informations...

Name Emyflow dry trap

Misura-HM 65

Misura-HT 15÷30

Water volume 32

Measure L.600×DN40/50







OMPS,p.A.
Via XI Febbraio 18
I-25065 Lumezzane - Italy
VAT No: IT 00628500985





Office and delivery service Via Industriale, 14 - I-25070 Bione - Italy +39 0365 897941

omptea.eu - info@omptea.com

#### **PHOTO GALLERY**