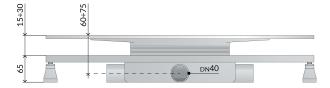

#### **DESCRIZIONE DEL PRODOTTO**

- 1. AISI 316 stainless steel grid L. 600
- 2. grid model Frame
- 3. perimeter waterproofing of the drain
- 4. with dry trap (removable)
- 5. adjustable supports to ease the installation
- 6. ABS lateral outlet DN40
- 7. two additional outlets
- 8. ABS jointed tailpiece DN50
- 9. tiling thickness 15÷30
- 10. room under floor H. 65
  - for more informations...