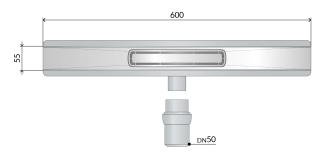

#### **DESCRIZIONE DEL PRODOTTO**

- 1. AISI 316 stainless steel grid L. 600
- 2. grid model Frame
- 3. perimeter waterproofing of the drain
- 4. with dry trap (removable)
- 5. adjustable supports to ease the installation
- 6. ABS lateral outlet DN40
- 7. two additional outlets
- 8. ABS jointed tailpiece DN50
- 9. tiling thickness 15÷30
- 10. room under floor H. 65
  - for more informations...