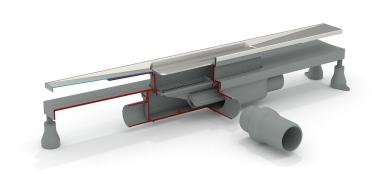

#### **DESCRIZIONE DEL PRODOTTO**

- 1. AISI 316 stainless steel grid L. 600
- 2. grid model Frame
- 3. perimeter waterproofing of the drain
- 4. with dry trap (removable)
- 5. adjustable supports to ease the installation
- 6. ABS lateral outlet DN40
- 7. two additional outlets
- 8. ABS jointed tailpiece DN50
- 9. tiling thickness 15÷30
- 10. room under floor H. 65
  - for more informations...

Name Emyflow dry trap

Misura-HM 65

Misura-HT 15÷30

Water volume 32

Measure L.600×DN40/50

OMPS,p.A.
Via XI Febbraio 18
I-25065 Lumezzane - Italy
VAT No: IT 00628500985

Office and delivery service Via Industriale, 14 - I-25070 Bione - Italy +39 0365 897941