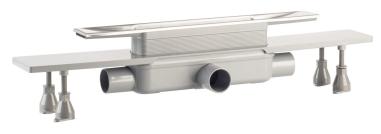

#### **DESCRIZIONE DEL PRODOTTO**

- 1. AISI 316 stainless steel grid L. 600
- 2. grid model Frame
- 3. perimeter waterproofing of the drain
- 4. with dry trap (removable)
- 5. adjustable supports to ease the installation
- 6. ABS lateral outlet DN40
- 7. two additional outlets
- 8. ABS jointed tailpiece DN50
- 9. tiling thickness 15÷30
- 10. room under floor H. 65
  - for more informations...

#### **PHOTO GALLERY**