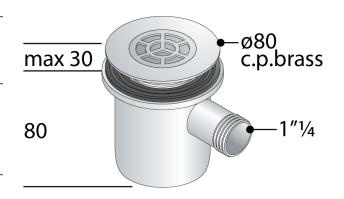

### **DESCRIZIONE DEL PRODOTTO**

- 1. c.p. brass grid ø45
- 2. c.p. brass flange ø80
- 3. outlet 1"1/4
- 4. without nut nor tailpiece
- 5. room under shower tray 80

Water seal 40

Water volume 30

OMP<sub>s.p.A.</sub>