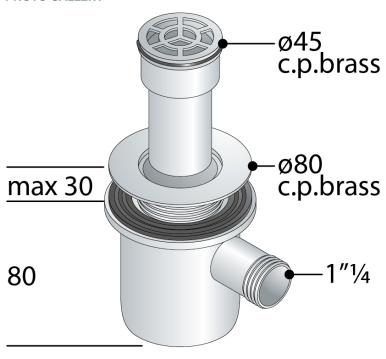

### **DESCRIZIONE DEL PRODOTTO**

- 1. c.p. brass grid ø45
- 2. c.p. brass flange ø80
- 3. outlet 1"1/4
- 4. without nut nor tailpiece
- 5. room under shower tray 80

Water seal 40

Water volume 30

OMP<sub>s.p.A.</sub>