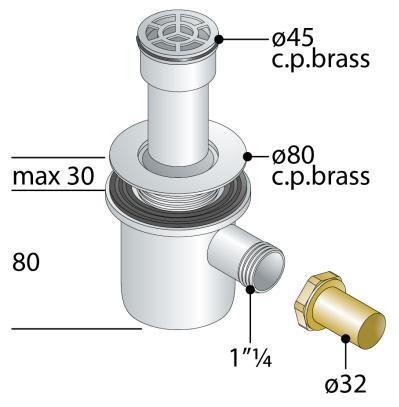

- 2. c.p. brass flange ø80
- 3. straight outlet ø32
- 4. room under shower tray 80

| Measure      | ø80×ø32 |
|--------------|---------|
| Water seal   | 40      |
| Water volume | 30      |

ORRPS.p.A. Via XI Febbraio 18 I-25065 Lumezzane - Italy VAT No: IT 00628500985 Office and delivery service Via Industriale, 14 - I-25070 Bione - Italy +39 0365 897941