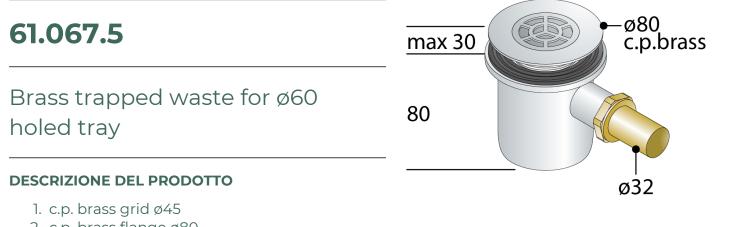

- 2. c.p. brass flange ø80
- 3. straight outlet ø32
- 4. room under shower tray 80

| Measure      | ø80×ø32 |
|--------------|---------|
| Water seal   | 40      |
| Water volume | 30      |

ORRPS.p.A. Via XI Febbraio 18 I-25065 Lumezzane - Italy VAT No: IT 00628500985 Office and delivery service Via Industriale, 14 - I-25070 Bione - Italy +39 0365 897941