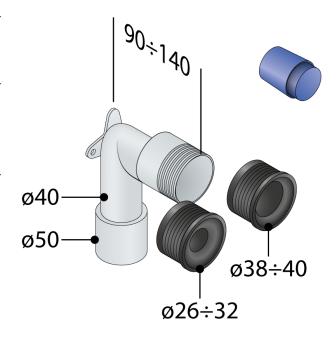

## 6253.002.6

PP in-wall drainage pipe for washbasin

## **DESCRIZIONE DEL PRODOTTO**

- 1. without inlet pipe
- 2. with joint ø26÷32
- 3. with joint ø38÷40
- 4. without connections for tap nor angle valves
- 5. without anchor plate
- 6. PP outlet ø40/50
- 7. with protection

Name Escundido box

**Measure** Ø26/40ר40/50

Via XI Febbraio 18 I-25065 Lumezzane - Italy VAT No: IT 00628500985

Office and delivery service Via Industriale, 14 - I-25070 Bione - Italy +39 0365 897941 omptea.eu - info@omptea.com