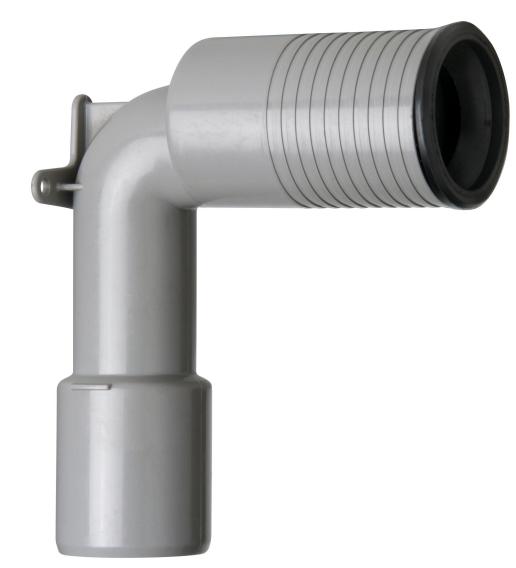

Via XI Febbraio 18 I-25065 Lumezzane - Italy VAT No: IT 00628500985 Office and delivery service Via Industriale, 14 - I-25070 Bione - Italy +39 0365 897941 omptea.eu - info@omptea.com



## 6253.002.6

PP in-wall drainage pipe for washbasin

## **DESCRIZIONE DEL PRODOTTO**

- 1. without inlet pipe
- 2. with joint ø26÷32
- 3. with joint ø38÷40
- 4. without connections for tap nor angle valves
- 5. without anchor plate
- 6. PP outlet ø40/50
- 7. with protection



Name Escundido box

**Measure** Ø26/40ר40/50



Via XI Febbraio 18 I-25065 Lumezzane - Italy VAT No: IT 00628500985

Office and delivery service Via Industriale, 14 - I-25070 Bione - Italy +39 0365 897941 omptea.eu - info@omptea.com



## PHOTO GALLERY