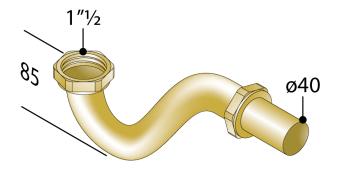

## **DESCRIZIONE DEL PRODOTTO**

- 1. inlet 1"1/2
- 2. brass nut
- 3. outlet 1"1/2
- 4. brass straight outlet ø40 L.50
- 5. room H. 85

| Measure        | ]"½×ø40                                                |
|----------------|--------------------------------------------------------|
| Water seal     | 50                                                     |
| Water volume   | 64                                                     |
| Certifications | Product in conformity with<br>European standards EN274 |