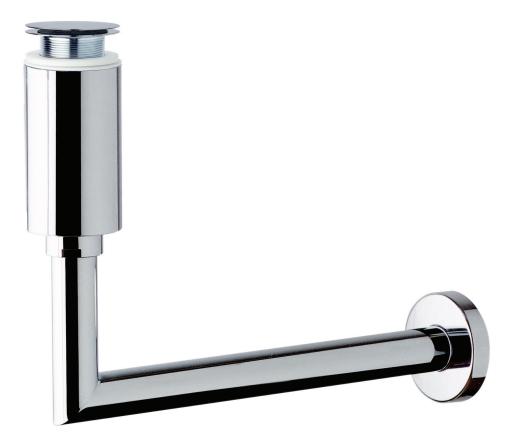

**DESCRIZIONE DEL PRODOTTO**

- 1. inlet 1"1/4
- 2. wall pipe 165×320
- 3. outlet ø32 (ø34)
- 4. brass flange ø80



| Name           | Melting pot                                            |
|----------------|--------------------------------------------------------|
| Certifications | Product in conformity with<br>European standards EN274 |
| Measure        | 1"¹⁄₄×ø32                                              |
| Water volume   | 31                                                     |
| Water seal     | 50                                                     |



OMPS.p.A. Via XI Febbraio 18 I-25065 Lumezzane - Italy VAT No: IT 00628500985

So yool

Office and delivery service Via Industriale, 14 - I-25070 Bione - Italy +39 0365 897941 omptea.eu - info@omptea.com

## PHOTO GALLERY