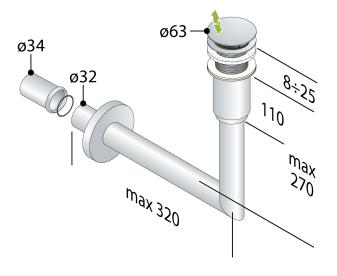

## **DESCRIZIONE DEL PRODOTTO**

- 1. inlet 1"1/4
- 2. wall pipe 165×320
- 3. outlet ø32 (ø34)
- 4. brass flange ø80

| Name           | Melting pot                                            |
|----------------|--------------------------------------------------------|
| Certifications | Product in conformity with<br>European standards EN274 |
| Measure        | 1"¹⁄₄×ø32                                              |
| Water volume   | 31                                                     |
| Water seal     | 50                                                     |