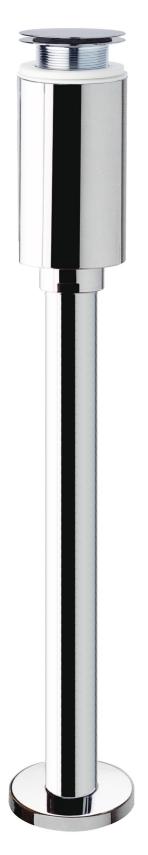

8810.106.5.K ø63 8÷25 Chrome plated brass trap with integrated automatic waste 110 **DESCRIZIONE DEL PRODOTTO** 1. inlet 1"1/4 2. floor pipe H. 700 3. outlet ø32 (ø34) 4. brass flange ø80 max 770 Melting pot Name Measure 1"¼×ø32 Product in conformity with Certifications European standards EN274 Water volume 31 Water seal 50 ø32

ø34

OMPS.p.A. Via XI Febbraio 18 I-25065 Lumezzane - Italy VAT No: IT 00628500985

Office and delivery service Via Industriale, 14 - I-25070 Bione - Italy +39 0365 897941 omptea.eu - info@omptea.com