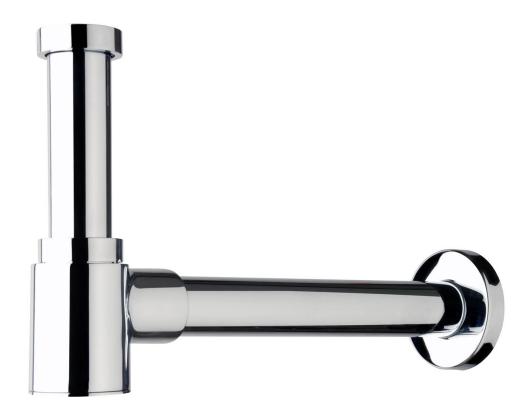

## Via XI Febbraio 18 I-25065 Lumezzane - Italy VAT No: IT 00628500985





Office and delivery service Via Industriale, 14 - I-25070 Bione - Italy +39 0365 897941

omptea.eu - info@omptea.com

# 913.334.5.K

# Chrome plated brass heightreduced design trap

#### **DESCRIZIONE DEL PRODOTTO**

- 1. inlet H. 120 × 1"1/4
- 2. outlet L. 300 × ø32
- 3. brass flange ø70

**Measure** 1"1/4×ø32

Water seal 35

Water volume 44

Name Mao Mao lowered





OMPS.p.A.
Via XI Febbraio 18
I-25065 Lumezzane - Italy
VAT No: IT 00628500985





Office and delivery service Via Industriale, 14 - I-25070 Bione - Italy +39 0365 897941

omptea.eu - info@omptea.com

### **PHOTO GALLERY**