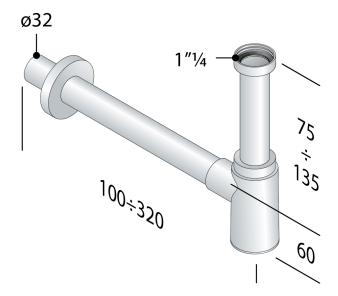

#### **DESCRIZIONE DEL PRODOTTO**

- 1. inlet H. 120 × 1"1/4
- 2. outlet L. 300 × ø32
- 3. brass flange ø70

**Measure** 1"1/4×ø32

Water seal 35

Water volume 44

Name Mao Mao lowered

OMPS.p.A.
Via XI Febbraio 18
I-25065 Lumezzane - Italy
VAT No: IT 00628500985